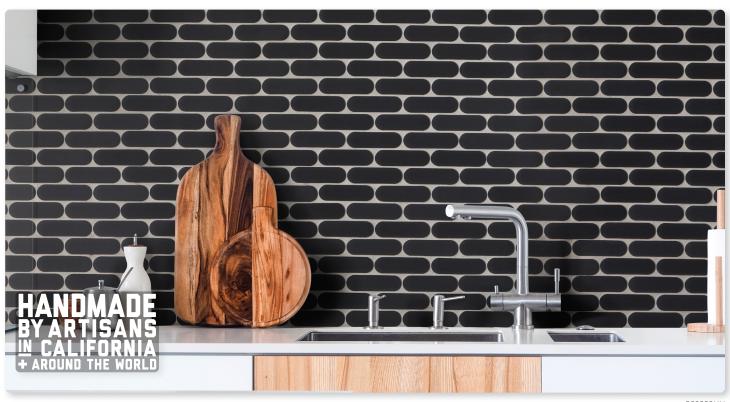

# HUSTLE

# **Hustle Specifics:**

- Made from 98% pre-consumer recycled glass
- Tiles are mounted on 96% pre-consumer material including both the mesh and glue
- Lead-Free
- Non-Toxic
- No VOC off-gassing