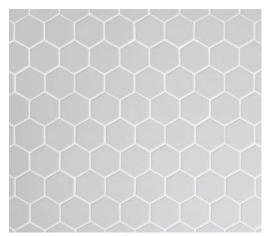

MINDSET

BILLBOARD | MINDSET 17/8 HEX (MESH MOUNTED)

JIVE | MINDSET 3<sup>7</sup>/8xI<sup>1</sup>/8 (MESH MOUNTED)

PERSUASION | MINDSET I7/8x21/8 (MESH MOUNTED)

DISCO | MINDSET

17/8 DIAMETER (MESH MOUNTED)

PARLAY | MINDSET 2 1/4x5/8 (MESH MOUNTED)

SHIMMIE | MINDSET
5/8x17/8 (MESH MOUNTED)

BILLBOARD | HIGHLAND 17/8 HEX (MESH MOUNTED)

JIVE | HIGHLAND 37/8x11/8 (MESH MOUNTED)

PERSUASION | HIGHLAND 17/8x21/8 (MESH MOUNTED)

DISCO | HIGHLAND 17/8 DIAMETER (MESH MOUNTED)

PARLAY | HIGHLAND 2 1/4x5/8 (MESH MOUNTED)

SHIMMIE | HIGHLAND 5/8x17/8 (MESH MOUNTED)

BILLBOARD | SOUL CITY 17/8 HEX (MESH MOUNTED)

JIVE | SOUL CITY 3<sup>7</sup>/8xI<sup>1</sup>/8 (MESH MOUNTED)

PERSUASION | SOUL CITY | 17/8x21/8 (MESH MOUNTED)