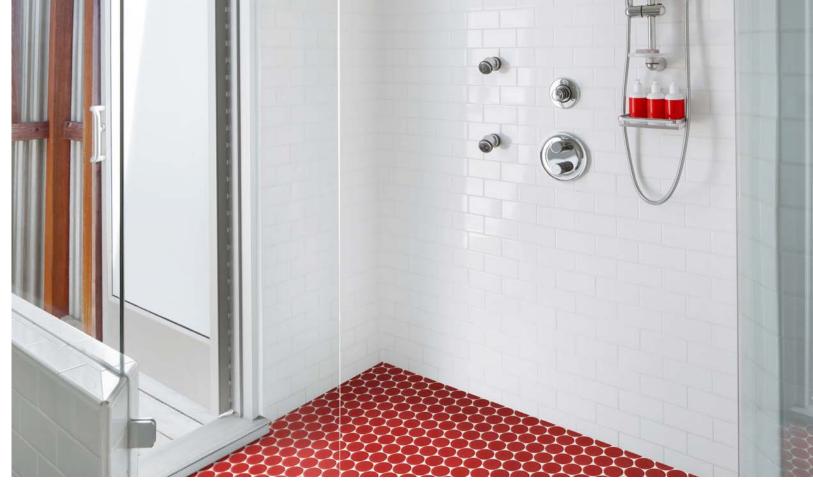

DISCO | SOUL CITY 17/8 DIAMETER (MESH MOUNTED)

PARLAY | SOUL CITY 2 1/4x5/8 (MESH MOUNTED)

SHIMMIE | SOUL CITY 5/8x17/8 (MESH MOUNTED)

FANDANGO INFERNO

BILLBOARD | FANDANGO

JIVE | FANDANGO 37/8x11/8 (MESH MOUNTED)

PERSUASION | FANDANGO | 17/8x21/8 (MESH MOUNTED)

DISCO | FANDANGO 17/8 DIAMETER (MESH MOUNTED)

PARLAY | FANDANGO 21/4x5/8 (MESH MOUNTED)

SHIMMIE | FANDANGO 5/8x17/8 (MESH MOUNTED)

BILLBOARD | INFERNO

JIVE | INFERNO 37/8x11/8 (MESH MOUNTED)

PERSUASION | INFERNO 17/8x21/8 (MESH MOUNTED)

DISCO | INFERNO 17/8 DIAMETER (MESH MOUNTED)

PARLAY | INFERNO 21/4x5/8 (MESH MOUNTED)

SHIMMIE | INFERNO
5/8x17/8 (MESH MOUNTED)

TWIST

BILLBOARD | TWIST |7/8 HEX (MESH MOUNTED)

AT-A-GLANCE

- 14 COLORS
- 6 SHAPES
- MESH MOUNTED
- QUICKSHIP

APPLICATIONS

- RESIDENTIAL WALLS AND FLOORS\*
- COMMERCIAL WALLS
- FIREPLACE SURROUNDS AND COOKTOP AREAS (TEMPERATURE MUST NOT EXCEED 752°F)
- SHOWERS (INCLUDING STEAM)
- EXTERIORS (INCLUDING FREEZE THAW AREAS)
- POOLS AND FOUNTAINS