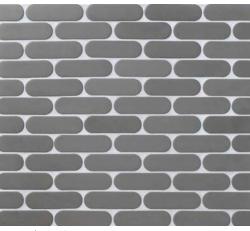

#### UPTOWN

JIVE | UPTOWN 3<sup>7</sup>/8x|<sup>1</sup>/8 (MESH MOUNTED)

PERSUASION | UPTOWN | 7/8x21/8 (MESH MOUNTED)

DISCO | UPTOWN |7/8 DIAMETER (MESH MOUNTED)

PARLAY | UPTOWN 2 1/4x5/8 (MESH MOUNTED)

SHIMMIE | UPTOWN 5/8x17/8 (MESH MOUNTED)