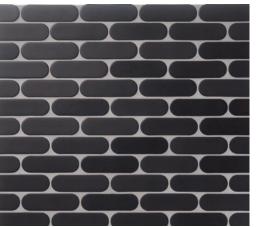

#### UPTOWN

JIVE | UPTOWN 3<sup>7</sup>/8x|<sup>1</sup>/8 (MESH MOUNTED)

PERSUASION | UPTOWN | 7/8x21/8 (MESH MOUNTED)

DISCO | UPTOWN |7/8 DIAMETER (MESH MOUNTED)

PARLAY | UPTOWN 2 1/4x5/8 (MESH MOUNTED)

SHIMMIE | UPTOWN 5/8x17/8 (MESH MOUNTED)