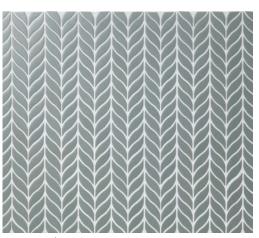

#### UPTOWN

JIVE | UPTOWN 3<sup>7</sup>/8x|<sup>1</sup>/8 (MESH MOUNTED)

PERSUASION | UPTOWN | 7/8x21/8 (MESH MOUNTED)

DISCO | UPTOWN |7/8 DIAMETER (MESH MOUNTED)

PARLAY | UPTOWN 2 1/4x5/8 (MESH MOUNTED)

SHIMMIE | UPTOWN 5/8x17/8 (MESH MOUNTED)

MINDSET

BILLBOARD | MINDSET 17/8 HEX (MESH MOUNTED)

JIVE | MINDSET 3<sup>7</sup>/8xI<sup>1</sup>/8 (MESH MOUNTED)

PERSUASION | MINDSET I7/8x21/8 (MESH MOUNTED)

DISCO | MINDSET

17/8 DIAMETER (MESH MOUNTED)

PARLAY | MINDSET 2 1/4x5/8 (MESH MOUNTED)

SHIMMIE | MINDSET
5/8x17/8 (MESH MOUNTED)

BILLBOARD | HIGHLAND 17/8 HEX (MESH MOUNTED)

JIVE | HIGHLAND 37/8x11/8 (MESH MOUNTED)

PERSUASION | HIGHLAND 17/8x21/8 (MESH MOUNTED)

DISCO | HIGHLAND 17/8 DIAMETER (MESH MOUNTED)