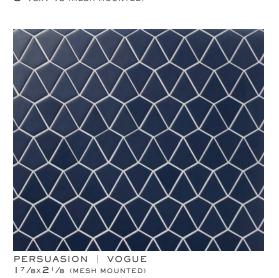

#### VOGUE

DISCO | VOGUE | 7/8 DIAMETER (MESH MOUNTED)

PARLAY | VOGUE |7/8x|<sup>1</sup>/8 (MESH MOUNTED)

SHIMMIE | VOGUE 5/8x17/8 (MESH MOUNTED)

FREELANCE

BILLBOARD | FREELANCE | 17/8 HEX (MESH MOUNTED)

JIVE | FREELANCE 37/8x11/8 (MESH MOUNTED)