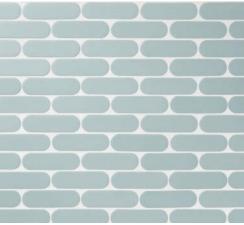

#### UPTOWN

JIVE | UPTOWN 3<sup>7</sup>/8x|<sup>1</sup>/8 (MESH MOUNTED)

PERSUASION | UPTOWN | 7/8x21/8 (MESH MOUNTED)

DISCO | UPTOWN |7/8 DIAMETER (MESH MOUNTED)

PARLAY | UPTOWN 2 1/4x5/8 (MESH MOUNTED)

SHIMMIE | UPTOWN 5/8x17/8 (MESH MOUNTED)

MINDSET

BILLBOARD | MINDSET 17/8 HEX (MESH MOUNTED)

JIVE | MINDSET 3<sup>7</sup>/8xI<sup>1</sup>/8 (MESH MOUNTED)

PERSUASION | MINDSET I7/8x21/8 (MESH MOUNTED)

DISCO | MINDSET

17/8 DIAMETER (MESH MOUNTED)

PARLAY | MINDSET 2 1/4x5/8 (MESH MOUNTED)

SHIMMIE | MINDSET
5/8x17/8 (MESH MOUNTED)

BILLBOARD | HIGHLAND 17/8 HEX (MESH MOUNTED)

JIVE | HIGHLAND 37/8x11/8 (MESH MOUNTED)

PERSUASION | HIGHLAND 17/8x21/8 (MESH MOUNTED)

DISCO | HIGHLAND 17/8 DIAMETER (MESH MOUNTED)

PARLAY | HIGHLAND 2 1/4x5/8 (MESH MOUNTED)

SHIMMIE | HIGHLAND 5/8x17/8 (MESH MOUNTED)

BILLBOARD | SOUL CITY 17/8 HEX (MESH MOUNTED)

JIVE | SOUL CITY 3<sup>7</sup>/8xI<sup>1</sup>/8 (MESH MOUNTED)

PERSUASION | SOUL CITY | 17/8x21/8 (MESH MOUNTED)

DISCO | SOUL CITY 17/8 DIAMETER (MESH MOUNTED)

PARLAY | SOUL CITY 2 1/4x5/8 (MESH MOUNTED)

SHIMMIE | SOUL CITY 5/8x17/8 (MESH MOUNTED)

FANDANGO INFERNO

BILLBOARD | FANDANGO

JIVE | FANDANGO 37/8x11/8 (MESH MOUNTED)

PERSUASION | FANDANGO | 17/8x21/8 (MESH MOUNTED)

DISCO | FANDANGO 17/8 DIAMETER (MESH MOUNTED)

PARLAY | FANDANGO 21/4x5/8 (MESH MOUNTED)

SHIMMIE | FANDANGO 5/8x17/8 (MESH MOUNTED)

BILLBOARD | INFERNO

JIVE | INFERNO 37/8x11/8 (MESH MOUNTED)

PERSUASION | INFERNO 17/8x21/8 (MESH MOUNTED)

DISCO | INFERNO 17/8 DIAMETER (MESH MOUNTED)

PARLAY | INFERNO 21/4x5/8 (MESH MOUNTED)

SHIMMIE | INFERNO
5/8x17/8 (MESH MOUNTED)

TWIST

BILLBOARD | TWIST |7/8 HEX (MESH MOUNTED)

JIVE | TWIST 3<sup>7</sup>/8xI<sup>1</sup>/8 (MESH MOUNTED)

PERSUASION | TWIST | 17/8x21/8 (MESH MOUNTED)

DISCO | TWIST

17/8 DIAMETER (MESH MOUNTED)

PARLAY | TWIST 21/4x5/8 (MESH MOUNTED)

SHIMMIE | TWIST

5/8x|7/8 (MESH MOUNTED)

BILLBOARD | JETSETTER

JIVE | JETSETTER 3<sup>7</sup>/8xI<sup>1</sup>/8 (MESH MOUNTED)

PERSUASION | JETSETTER | 17/8x21/8 (MESH MOUNTED)

DISCO | JETSETTER
17/8 DIAMETER (MESH MOUNTED)

PARLAY | JETSETTER 21/4x5/8 (MESH MOUNTED)

SHIMMIE | JETSETTER
5/8x17/8 (MESH MOUNTED)

CULTURE BREAKTHROUGH

BILLBOARD | CULTURE | 17/8 HEX (MESH MOUNTED)

JIVE | CULTURE 3<sup>7</sup>/8x|<sup>1</sup>/8 (MESH MOUNTED)

PERSUASION | CULTURE | 17/8x21/8 (MESH MOUNTED)

DISCO | CULTURE 17/8 DIAMETER (MESH MOUNTED)

SHIMMIE | CULTURE 5/8x | 7/8 (MESH MOUNTED)

BILLBOARD | BREAKTHROUGH

JIVE | BREAKTHROUGH 37/8x11/8 (MESH MOUNTED)

PERSUASION | BREAKTHROUGH | 17/8x21/8 (MESH MOUNTED)

DISCO | BREAKTHROUGH | 17/8 DIAMETER (MESH MOUNTED)

PARLAY | BREAKTHROUGH 21/4x5/8 (MESH MOUNTED)

SHIMMIE | BREAKTHROUGH
5/8x17/8 (MESH MOUNTED)

#### VOGUE

DISCO | VOGUE | 7/8 DIAMETER (MESH MOUNTED)

PARLAY | VOGUE |7/8x|<sup>1</sup>/8 (MESH MOUNTED)

SHIMMIE | VOGUE 5/8x17/8 (MESH MOUNTED)

FREELANCE

BILLBOARD | FREELANCE | 17/8 HEX (MESH MOUNTED)

JIVE | FREELANCE 37/8x11/8 (MESH MOUNTED)

PERSUASION | FREELANCE | 17/8x21/8 (MESH MOUNTED)

DISCO | FREELANCE 17/8 DIAMETER (MESH MOUNTED)

PARLAY | FREELANCE |7/8x|1/8 (MESH MOUNTED)

SHIMMIE | FREELANCE
5/8x17/8 (MESH MOUNTED)

BILLBOARD | BRONX 17/8 HEX (MESH MOUNTED)

JIVE | BRONX
37/8x11/8 (MESH MOUNTED)

PERSUASION | BRONX | 17/8x21/8 (MESH MOUNTED)

DISCO | BRONX 17/8 DIAMETER (MESH MOUNTED)

PARLAY | BRONX

SHIMMIE | BRONX 5/8x17/8 (MESH MOUNTED)

NIGHT FEVER HUSTLE

BILLBOARD | NIGHT FEVER

JIVE | NIGHT FEVER 3<sup>7</sup>/8xI<sup>1</sup>/8 (MESH MOUNTED)

PERSUASION | NIGHT FEVER

DISCO | NIGHT FEVER

PARLAY | NIGHT FEVER

SHIMMIE | NIGHT FEVER
5/8x17/8 (MESH MOUNTED)