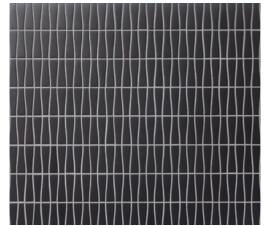

#### UPTOWN

JIVE | UPTOWN 3<sup>7</sup>/8x|<sup>1</sup>/8 (MESH MOUNTED)

PERSUASION | UPTOWN | 7/8x21/8 (MESH MOUNTED)

DISCO | UPTOWN |7/8 DIAMETER (MESH MOUNTED)

PARLAY | UPTOWN 2 1/4x5/8 (MESH MOUNTED)

SHIMMIE | UPTOWN 5/8x17/8 (MESH MOUNTED)

MINDSET

BILLBOARD | MINDSET 17/8 HEX (MESH MOUNTED)

JIVE | MINDSET 3<sup>7</sup>/8xI<sup>1</sup>/8 (MESH MOUNTED)

PERSUASION | MINDSET I7/8x21/8 (MESH MOUNTED)

DISCO | MINDSET

17/8 DIAMETER (MESH MOUNTED)

PARLAY | MINDSET 2 1/4x5/8 (MESH MOUNTED)

SHIMMIE | MINDSET
5/8x17/8 (MESH MOUNTED)

BILLBOARD | HIGHLAND 17/8 HEX (MESH MOUNTED)

JIVE | HIGHLAND 37/8x11/8 (MESH MOUNTED)

PERSUASION | HIGHLAND 17/8x21/8 (MESH MOUNTED)

DISCO | HIGHLAND 17/8 DIAMETER (MESH MOUNTED)

PARLAY | HIGHLAND 2 1/4x5/8 (MESH MOUNTED)

SHIMMIE | HIGHLAND 5/8x17/8 (MESH MOUNTED)

BILLBOARD | SOUL CITY 17/8 HEX (MESH MOUNTED)

JIVE | SOUL CITY 3<sup>7</sup>/8xI<sup>1</sup>/8 (MESH MOUNTED)

PERSUASION | SOUL CITY | 17/8x21/8 (MESH MOUNTED)

DISCO | SOUL CITY 17/8 DIAMETER (MESH MOUNTED)

PARLAY | SOUL CITY 2 1/4x5/8 (MESH MOUNTED)

SHIMMIE | SOUL CITY 5/8x17/8 (MESH MOUNTED)

FANDANGO INFERNO

BILLBOARD | FANDANGO

JIVE | FANDANGO 37/8x11/8 (MESH MOUNTED)

PERSUASION | FANDANGO | 17/8x21/8 (MESH MOUNTED)

DISCO | FANDANGO 17/8 DIAMETER (MESH MOUNTED)

PARLAY | FANDANGO 21/4x5/8 (MESH MOUNTED)

SHIMMIE | FANDANGO 5/8x17/8 (MESH MOUNTED)

BILLBOARD | INFERNO

JIVE | INFERNO 37/8x11/8 (MESH MOUNTED)

PERSUASION | INFERNO 17/8x21/8 (MESH MOUNTED)

DISCO | INFERNO 17/8 DIAMETER (MESH MOUNTED)

PARLAY | INFERNO 21/4x5/8 (MESH MOUNTED)

SHIMMIE | INFERNO
5/8x17/8 (MESH MOUNTED)

TWIST

BILLBOARD | TWIST |7/8 HEX (MESH MOUNTED)

JIVE | TWIST 3<sup>7</sup>/8xI<sup>1</sup>/8 (MESH MOUNTED)

PERSUASION | TWIST | 17/8x21/8 (MESH MOUNTED)

DISCO | TWIST

17/8 DIAMETER (MESH MOUNTED)

PARLAY | TWIST 21/4x5/8 (MESH MOUNTED)

SHIMMIE | TWIST

5/8x|7/8 (MESH MOUNTED)

BILLBOARD | JETSETTER

JIVE | JETSETTER 3<sup>7</sup>/8xI<sup>1</sup>/8 (MESH MOUNTED)

PERSUASION | JETSETTER | 17/8x21/8 (MESH MOUNTED)

DISCO | JETSETTER
17/8 DIAMETER (MESH MOUNTED)

PARLAY | JETSETTER 21/4x5/8 (MESH MOUNTED)

SHIMMIE | JETSETTER
5/8x17/8 (MESH MOUNTED)

CULTURE BREAKTHROUGH

BILLBOARD | CULTURE | 17/8 HEX (MESH MOUNTED)

JIVE | CULTURE 3<sup>7</sup>/8x|<sup>1</sup>/8 (MESH MOUNTED)

PERSUASION | CULTURE | 17/8x21/8 (MESH MOUNTED)

DISCO | CULTURE 17/8 DIAMETER (MESH MOUNTED)

SHIMMIE | CULTURE 5/8x | 7/8 (MESH MOUNTED)

BILLBOARD | BREAKTHROUGH

JIVE | BREAKTHROUGH 37/8x11/8 (MESH MOUNTED)

PERSUASION | BREAKTHROUGH | 17/8x21/8 (MESH MOUNTED)

DISCO | BREAKTHROUGH | 17/8 DIAMETER (MESH MOUNTED)

PARLAY | BREAKTHROUGH 21/4x5/8 (MESH MOUNTED)

SHIMMIE | BREAKTHROUGH
5/8x17/8 (MESH MOUNTED)