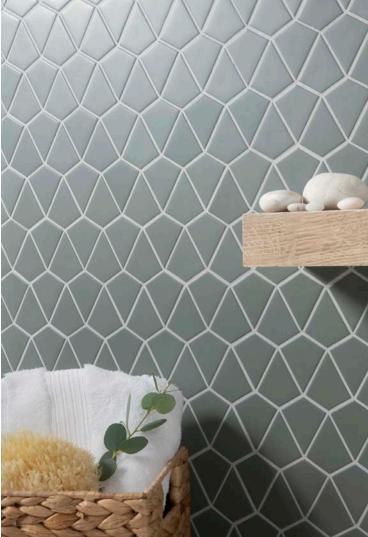

DISCO | SOUL CITY 17/8 DIAMETER (MESH MOUNTED)

PARLAY | SOUL CITY 2 1/4x5/8 (MESH MOUNTED)

SHIMMIE | SOUL CITY 5/8x17/8 (MESH MOUNTED)

FANDANGO INFERNO

BILLBOARD | FANDANGO

JIVE | FANDANGO 37/8x11/8 (MESH MOUNTED)

PERSUASION | FANDANGO | 17/8x21/8 (MESH MOUNTED)

DISCO | FANDANGO 17/8 DIAMETER (MESH MOUNTED)

PARLAY | FANDANGO 21/4x5/8 (MESH MOUNTED)

SHIMMIE | FANDANGO 5/8x17/8 (MESH MOUNTED)

BILLBOARD | INFERNO

JIVE | INFERNO 37/8x11/8 (MESH MOUNTED)