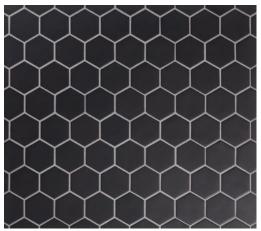

MINDSET

BILLBOARD | MINDSET 17/8 HEX (MESH MOUNTED)

JIVE | MINDSET 3<sup>7</sup>/8xI<sup>1</sup>/8 (MESH MOUNTED)

PERSUASION | MINDSET I7/8x21/8 (MESH MOUNTED)

DISCO | MINDSET

17/8 DIAMETER (MESH MOUNTED)

PARLAY | MINDSET 2 1/4x5/8 (MESH MOUNTED)