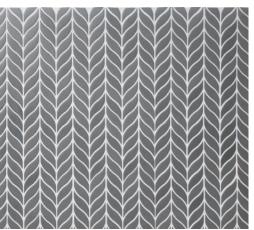

DISCO | SOUL CITY 17/8 DIAMETER (MESH MOUNTED)

PARLAY | SOUL CITY 2 1/4x5/8 (MESH MOUNTED)

SHIMMIE | SOUL CITY 5/8x17/8 (MESH MOUNTED)

FANDANGO INFERNO

BILLBOARD | FANDANGO

JIVE | FANDANGO 37/8x11/8 (MESH MOUNTED)

PERSUASION | FANDANGO | 17/8x21/8 (MESH MOUNTED)

DISCO | FANDANGO 17/8 DIAMETER (MESH MOUNTED)

PARLAY | FANDANGO 21/4x5/8 (MESH MOUNTED)

SHIMMIE | FANDANGO 5/8x17/8 (MESH MOUNTED)

BILLBOARD | INFERNO

JIVE | INFERNO 37/8x11/8 (MESH MOUNTED)