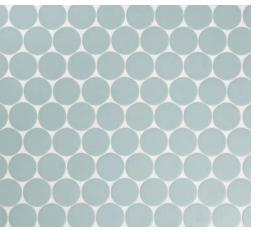

#### UPTOWN

JIVE | UPTOWN 3<sup>7</sup>/8x|<sup>1</sup>/8 (MESH MOUNTED)

PERSUASION | UPTOWN | 7/8x21/8 (MESH MOUNTED)

DISCO | UPTOWN |7/8 DIAMETER (MESH MOUNTED)

PARLAY | UPTOWN 2 1/4x5/8 (MESH MOUNTED)

SHIMMIE | UPTOWN 5/8x17/8 (MESH MOUNTED)

MINDSET

BILLBOARD | MINDSET 17/8 HEX (MESH MOUNTED)

JIVE | MINDSET 3<sup>7</sup>/8xI<sup>1</sup>/8 (MESH MOUNTED)

PERSUASION | MINDSET I7/8x21/8 (MESH MOUNTED)

DISCO | MINDSET

17/8 DIAMETER (MESH MOUNTED)

PARLAY | MINDSET 2 1/4x5/8 (MESH MOUNTED)

SHIMMIE | MINDSET
5/8x17/8 (MESH MOUNTED)

BILLBOARD | HIGHLAND 17/8 HEX (MESH MOUNTED)

JIVE | HIGHLAND 37/8x11/8 (MESH MOUNTED)

PERSUASION | HIGHLAND 17/8x21/8 (MESH MOUNTED)

DISCO | HIGHLAND 17/8 DIAMETER (MESH MOUNTED)

PARLAY | HIGHLAND 2 1/4x5/8 (MESH MOUNTED)

SHIMMIE | HIGHLAND 5/8x17/8 (MESH MOUNTED)

BILLBOARD | SOUL CITY 17/8 HEX (MESH MOUNTED)

JIVE | SOUL CITY 3<sup>7</sup>/8xI<sup>1</sup>/8 (MESH MOUNTED)

PERSUASION | SOUL CITY | 17/8x21/8 (MESH MOUNTED)

DISCO | SOUL CITY 17/8 DIAMETER (MESH MOUNTED)

PARLAY | SOUL CITY 2 1/4x5/8 (MESH MOUNTED)

SHIMMIE | SOUL CITY 5/8x17/8 (MESH MOUNTED)

FANDANGO INFERNO

BILLBOARD | FANDANGO

JIVE | FANDANGO 37/8x11/8 (MESH MOUNTED)

PERSUASION | FANDANGO | 17/8x21/8 (MESH MOUNTED)

DISCO | FANDANGO 17/8 DIAMETER (MESH MOUNTED)

PARLAY | FANDANGO 21/4x5/8 (MESH MOUNTED)

SHIMMIE | FANDANGO 5/8x17/8 (MESH MOUNTED)

BILLBOARD | INFERNO

JIVE | INFERNO 37/8x11/8 (MESH MOUNTED)

PERSUASION | INFERNO 17/8x21/8 (MESH MOUNTED)

DISCO | INFERNO 17/8 DIAMETER (MESH MOUNTED)

PARLAY | INFERNO 21/4x5/8 (MESH MOUNTED)

SHIMMIE | INFERNO
5/8x17/8 (MESH MOUNTED)

TWIST

BILLBOARD | TWIST |7/8 HEX (MESH MOUNTED)

JIVE | TWIST 3<sup>7</sup>/8xI<sup>1</sup>/8 (MESH MOUNTED)

PERSUASION | TWIST | 17/8x21/8 (MESH MOUNTED)

DISCO | TWIST

17/8 DIAMETER (MESH MOUNTED)

PARLAY | TWIST 21/4x5/8 (MESH MOUNTED)

SHIMMIE | TWIST

5/8x|7/8 (MESH MOUNTED)

BILLBOARD | JETSETTER

JIVE | JETSETTER 3<sup>7</sup>/8xI<sup>1</sup>/8 (MESH MOUNTED)

PERSUASION | JETSETTER | 17/8x21/8 (MESH MOUNTED)

DISCO | JETSETTER
17/8 DIAMETER (MESH MOUNTED)

PARLAY | JETSETTER 21/4x5/8 (MESH MOUNTED)

SHIMMIE | JETSETTER
5/8x17/8 (MESH MOUNTED)

CULTURE BREAKTHROUGH

BILLBOARD | CULTURE | 17/8 HEX (MESH MOUNTED)

JIVE | CULTURE 3<sup>7</sup>/8x|<sup>1</sup>/8 (MESH MOUNTED)

PERSUASION | CULTURE | 17/8x21/8 (MESH MOUNTED)

DISCO | CULTURE 17/8 DIAMETER (MESH MOUNTED)

SHIMMIE | CULTURE 5/8x | 7/8 (MESH MOUNTED)

BILLBOARD | BREAKTHROUGH

JIVE | BREAKTHROUGH 37/8x11/8 (MESH MOUNTED)

PERSUASION | BREAKTHROUGH | 17/8x21/8 (MESH MOUNTED)

DISCO | BREAKTHROUGH | 17/8 DIAMETER (MESH MOUNTED)

PARLAY | BREAKTHROUGH 21/4x5/8 (MESH MOUNTED)

SHIMMIE | BREAKTHROUGH
5/8x17/8 (MESH MOUNTED)

#### VOGUE

DISCO | VOGUE | 7/8 DIAMETER (MESH MOUNTED)

PARLAY | VOGUE |7/8x|<sup>1</sup>/8 (MESH MOUNTED)

SHIMMIE | VOGUE 5/8x17/8 (MESH MOUNTED)

FREELANCE

BILLBOARD | FREELANCE | 17/8 HEX (MESH MOUNTED)

JIVE | FREELANCE 37/8x11/8 (MESH MOUNTED)

PERSUASION | FREELANCE | 17/8x21/8 (MESH MOUNTED)

DISCO | FREELANCE 17/8 DIAMETER (MESH MOUNTED)

PARLAY | FREELANCE |7/8x|1/8 (MESH MOUNTED)

SHIMMIE | FREELANCE
5/8x17/8 (MESH MOUNTED)

BILLBOARD | BRONX 17/8 HEX (MESH MOUNTED)

JIVE | BRONX
37/8x11/8 (MESH MOUNTED)

PERSUASION | BRONX | 17/8x21/8 (MESH MOUNTED)

DISCO | BRONX 17/8 DIAMETER (MESH MOUNTED)

PARLAY | BRONX

SHIMMIE | BRONX 5/8x17/8 (MESH MOUNTED)

NIGHT FEVER HUSTLE

BILLBOARD | NIGHT FEVER

JIVE | NIGHT FEVER 3<sup>7</sup>/8xI<sup>1</sup>/8 (MESH MOUNTED)

PERSUASION | NIGHT FEVER

DISCO | NIGHT FEVER

PARLAY | NIGHT FEVER

SHIMMIE | NIGHT FEVER
5/8x17/8 (MESH MOUNTED)