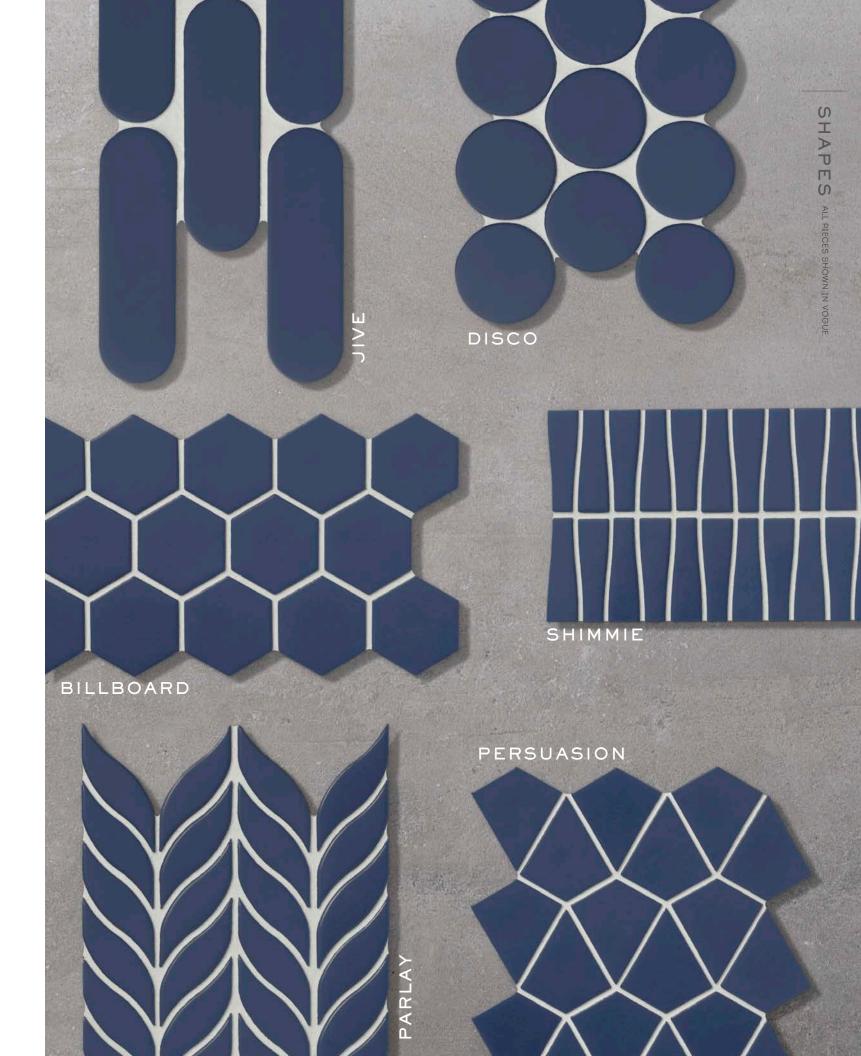

#### UPTOWN

JIVE | UPTOWN 3<sup>7</sup>/8x|<sup>1</sup>/8 (MESH MOUNTED)

PERSUASION | UPTOWN | 7/8x21/8 (MESH MOUNTED)

DISCO | UPTOWN |7/8 DIAMETER (MESH MOUNTED)

PARLAY | UPTOWN 2 1/4x5/8 (MESH MOUNTED)

SHIMMIE | UPTOWN 5/8x17/8 (MESH MOUNTED)

MINDSET

BILLBOARD | MINDSET 17/8 HEX (MESH MOUNTED)

JIVE | MINDSET 3<sup>7</sup>/8xI<sup>1</sup>/8 (MESH MOUNTED)

PERSUASION | MINDSET I7/8x21/8 (MESH MOUNTED)

DISCO | MINDSET

17/8 DIAMETER (MESH MOUNTED)

PARLAY | MINDSET 2 1/4x5/8 (MESH MOUNTED)

SHIMMIE | MINDSET
5/8x17/8 (MESH MOUNTED)

BILLBOARD | HIGHLAND 17/8 HEX (MESH MOUNTED)

JIVE | HIGHLAND 37/8x11/8 (MESH MOUNTED)

PERSUASION | HIGHLAND 17/8x21/8 (MESH MOUNTED)

DISCO | HIGHLAND 17/8 DIAMETER (MESH MOUNTED)

PARLAY | HIGHLAND 2 1/4x5/8 (MESH MOUNTED)

SHIMMIE | HIGHLAND 5/8x17/8 (MESH MOUNTED)

BILLBOARD | SOUL CITY 17/8 HEX (MESH MOUNTED)

JIVE | SOUL CITY 3<sup>7</sup>/8xI<sup>1</sup>/8 (MESH MOUNTED)

PERSUASION | SOUL CITY | 17/8x21/8 (MESH MOUNTED)

DISCO | SOUL CITY 17/8 DIAMETER (MESH MOUNTED)

PARLAY | SOUL CITY 2 1/4x5/8 (MESH MOUNTED)

SHIMMIE | SOUL CITY 5/8x17/8 (MESH MOUNTED)

FANDANGO INFERNO

BILLBOARD | FANDANGO

JIVE | FANDANGO 37/8x11/8 (MESH MOUNTED)

PERSUASION | FANDANGO | 17/8x21/8 (MESH MOUNTED)

DISCO | FANDANGO 17/8 DIAMETER (MESH MOUNTED)

PARLAY | FANDANGO 21/4x5/8 (MESH MOUNTED)

SHIMMIE | FANDANGO 5/8x17/8 (MESH MOUNTED)

BILLBOARD | INFERNO

JIVE | INFERNO 37/8x11/8 (MESH MOUNTED)

PERSUASION | INFERNO 17/8x21/8 (MESH MOUNTED)

DISCO | INFERNO 17/8 DIAMETER (MESH MOUNTED)

PARLAY | INFERNO 21/4x5/8 (MESH MOUNTED)

SHIMMIE | INFERNO
5/8x17/8 (MESH MOUNTED)

TWIST

BILLBOARD | TWIST |7/8 HEX (MESH MOUNTED)

JIVE | TWIST 3<sup>7</sup>/8xI<sup>1</sup>/8 (MESH MOUNTED)

PERSUASION | TWIST | 17/8x21/8 (MESH MOUNTED)

DISCO | TWIST

17/8 DIAMETER (MESH MOUNTED)

PARLAY | TWIST 21/4x5/8 (MESH MOUNTED)

SHIMMIE | TWIST

5/8x|7/8 (MESH MOUNTED)

BILLBOARD | JETSETTER

JIVE | JETSETTER 3<sup>7</sup>/8xI<sup>1</sup>/8 (MESH MOUNTED)

PERSUASION | JETSETTER | 17/8x21/8 (MESH MOUNTED)

DISCO | JETSETTER
17/8 DIAMETER (MESH MOUNTED)

PARLAY | JETSETTER 21/4x5/8 (MESH MOUNTED)

SHIMMIE | JETSETTER
5/8x17/8 (MESH MOUNTED)

CULTURE BREAKTHROUGH

BILLBOARD | CULTURE | 17/8 HEX (MESH MOUNTED)

JIVE | CULTURE 3<sup>7</sup>/8x|<sup>1</sup>/8 (MESH MOUNTED)

PERSUASION | CULTURE | 17/8x21/8 (MESH MOUNTED)

DISCO | CULTURE 17/8 DIAMETER (MESH MOUNTED)

SHIMMIE | CULTURE 5/8x | 7/8 (MESH MOUNTED)

BILLBOARD | BREAKTHROUGH

JIVE | BREAKTHROUGH 37/8x11/8 (MESH MOUNTED)

PERSUASION | BREAKTHROUGH | 17/8x21/8 (MESH MOUNTED)

DISCO | BREAKTHROUGH | 17/8 DIAMETER (MESH MOUNTED)

PARLAY | BREAKTHROUGH 21/4x5/8 (MESH MOUNTED)

SHIMMIE | BREAKTHROUGH
5/8x17/8 (MESH MOUNTED)

#### VOGUE

DISCO | VOGUE | 7/8 DIAMETER (MESH MOUNTED)

PARLAY | VOGUE |7/8x|<sup>1</sup>/8 (MESH MOUNTED)

SHIMMIE | VOGUE 5/8x17/8 (MESH MOUNTED)

FREELANCE

BILLBOARD | FREELANCE | 17/8 HEX (MESH MOUNTED)

JIVE | FREELANCE 37/8x11/8 (MESH MOUNTED)

PERSUASION | FREELANCE | 17/8x21/8 (MESH MOUNTED)

DISCO | FREELANCE 17/8 DIAMETER (MESH MOUNTED)

PARLAY | FREELANCE |7/8x|1/8 (MESH MOUNTED)

SHIMMIE | FREELANCE
5/8x17/8 (MESH MOUNTED)

BILLBOARD | BRONX 17/8 HEX (MESH MOUNTED)

JIVE | BRONX
37/8x11/8 (MESH MOUNTED)

PERSUASION | BRONX | 17/8x21/8 (MESH MOUNTED)

DISCO | BRONX 17/8 DIAMETER (MESH MOUNTED)

PARLAY | BRONX

SHIMMIE | BRONX 5/8x17/8 (MESH MOUNTED)

NIGHT FEVER HUSTLE

BILLBOARD | NIGHT FEVER

JIVE | NIGHT FEVER 3<sup>7</sup>/8xI<sup>1</sup>/8 (MESH MOUNTED)

PERSUASION | NIGHT FEVER

DISCO | NIGHT FEVER

PARLAY | NIGHT FEVER

SHIMMIE | NIGHT FEVER
5/8x17/8 (MESH MOUNTED)