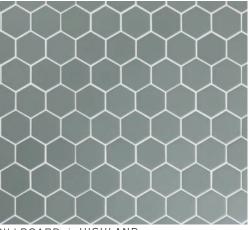

MINDSET

BILLBOARD | MINDSET 17/8 HEX (MESH MOUNTED)

JIVE | MINDSET 3<sup>7</sup>/8xI<sup>1</sup>/8 (MESH MOUNTED)

PERSUASION | MINDSET I7/8x21/8 (MESH MOUNTED)

DISCO | MINDSET

17/8 DIAMETER (MESH MOUNTED)

PARLAY | MINDSET 2 1/4x5/8 (MESH MOUNTED)

SHIMMIE | MINDSET
5/8x17/8 (MESH MOUNTED)

BILLBOARD | HIGHLAND 17/8 HEX (MESH MOUNTED)

JIVE | HIGHLAND 37/8x11/8 (MESH MOUNTED)

PERSUASION | HIGHLAND 17/8x21/8 (MESH MOUNTED)

DISCO | HIGHLAND 17/8 DIAMETER (MESH MOUNTED)