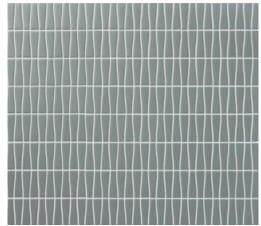

#### UPTOWN

JIVE | UPTOWN 3<sup>7</sup>/8x|<sup>1</sup>/8 (MESH MOUNTED)

PERSUASION | UPTOWN | 7/8x21/8 (MESH MOUNTED)

DISCO | UPTOWN |7/8 DIAMETER (MESH MOUNTED)

PARLAY | UPTOWN 2 1/4x5/8 (MESH MOUNTED)

SHIMMIE | UPTOWN 5/8x17/8 (MESH MOUNTED)

MINDSET

BILLBOARD | MINDSET 17/8 HEX (MESH MOUNTED)

JIVE | MINDSET 3<sup>7</sup>/8xI<sup>1</sup>/8 (MESH MOUNTED)

PERSUASION | MINDSET I7/8x21/8 (MESH MOUNTED)

DISCO | MINDSET

17/8 DIAMETER (MESH MOUNTED)

PARLAY | MINDSET 2 1/4x5/8 (MESH MOUNTED)

SHIMMIE | MINDSET
5/8x17/8 (MESH MOUNTED)

BILLBOARD | HIGHLAND 17/8 HEX (MESH MOUNTED)

JIVE | HIGHLAND 37/8x11/8 (MESH MOUNTED)

PERSUASION | HIGHLAND 17/8x21/8 (MESH MOUNTED)

DISCO | HIGHLAND 17/8 DIAMETER (MESH MOUNTED)