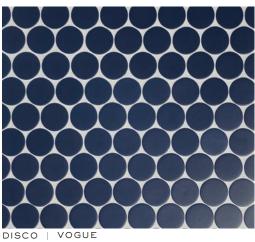

#### VOGUE

DISCO | VOGUE | 7/8 DIAMETER (MESH MOUNTED)

PARLAY | VOGUE |7/8x|<sup>1</sup>/8 (MESH MOUNTED)

SHIMMIE | VOGUE 5/8x17/8 (MESH MOUNTED)

FREELANCE

BILLBOARD | FREELANCE | 17/8 HEX (MESH MOUNTED)

JIVE | FREELANCE 37/8x11/8 (MESH MOUNTED)