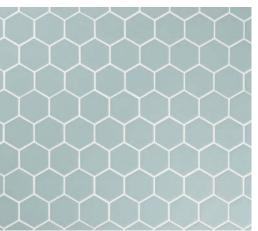

MINDSET

BILLBOARD | MINDSET 17/8 HEX (MESH MOUNTED)

JIVE | MINDSET 3<sup>7</sup>/8xI<sup>1</sup>/8 (MESH MOUNTED)

PERSUASION | MINDSET I7/8x21/8 (MESH MOUNTED)

DISCO | MINDSET

17/8 DIAMETER (MESH MOUNTED)

PARLAY | MINDSET 2 1/4x5/8 (MESH MOUNTED)

SHIMMIE | MINDSET
5/8x17/8 (MESH MOUNTED)

BILLBOARD | HIGHLAND 17/8 HEX (MESH MOUNTED)

JIVE | HIGHLAND 37/8x11/8 (MESH MOUNTED)

PERSUASION | HIGHLAND 17/8x21/8 (MESH MOUNTED)

DISCO | HIGHLAND 17/8 DIAMETER (MESH MOUNTED)

PARLAY | HIGHLAND 2 1/4x5/8 (MESH MOUNTED)

SHIMMIE | HIGHLAND 5/8x17/8 (MESH MOUNTED)

BILLBOARD | SOUL CITY 17/8 HEX (MESH MOUNTED)

JIVE | SOUL CITY 3<sup>7</sup>/8xI<sup>1</sup>/8 (MESH MOUNTED)

PERSUASION | SOUL CITY | 17/8x21/8 (MESH MOUNTED)