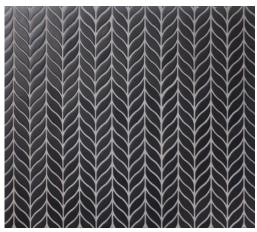

#### UPTOWN

JIVE | UPTOWN 3<sup>7</sup>/8x|<sup>1</sup>/8 (MESH MOUNTED)

PERSUASION | UPTOWN | 7/8x21/8 (MESH MOUNTED)

DISCO | UPTOWN |7/8 DIAMETER (MESH MOUNTED)

PARLAY | UPTOWN 2 1/4x5/8 (MESH MOUNTED)

SHIMMIE | UPTOWN 5/8x17/8 (MESH MOUNTED)

MINDSET

BILLBOARD | MINDSET 17/8 HEX (MESH MOUNTED)

JIVE | MINDSET 3<sup>7</sup>/8xI<sup>1</sup>/8 (MESH MOUNTED)

PERSUASION | MINDSET I7/8x21/8 (MESH MOUNTED)

DISCO | MINDSET

17/8 DIAMETER (MESH MOUNTED)

PARLAY | MINDSET 2 1/4x5/8 (MESH MOUNTED)

SHIMMIE | MINDSET
5/8x17/8 (MESH MOUNTED)

BILLBOARD | HIGHLAND 17/8 HEX (MESH MOUNTED)

JIVE | HIGHLAND 37/8x11/8 (MESH MOUNTED)

PERSUASION | HIGHLAND 17/8x21/8 (MESH MOUNTED)

DISCO | HIGHLAND 17/8 DIAMETER (MESH MOUNTED)

PARLAY | HIGHLAND 2 1/4x5/8 (MESH MOUNTED)

SHIMMIE | HIGHLAND 5/8x17/8 (MESH MOUNTED)

BILLBOARD | SOUL CITY 17/8 HEX (MESH MOUNTED)

JIVE | SOUL CITY 3<sup>7</sup>/8xI<sup>1</sup>/8 (MESH MOUNTED)

PERSUASION | SOUL CITY | 17/8x21/8 (MESH MOUNTED)

DISCO | SOUL CITY 17/8 DIAMETER (MESH MOUNTED)

PARLAY | SOUL CITY 2 1/4x5/8 (MESH MOUNTED)

SHIMMIE | SOUL CITY 5/8x17/8 (MESH MOUNTED)

FANDANGO INFERNO

BILLBOARD | FANDANGO

JIVE | FANDANGO 37/8x11/8 (MESH MOUNTED)

PERSUASION | FANDANGO | 17/8x21/8 (MESH MOUNTED)

DISCO | FANDANGO 17/8 DIAMETER (MESH MOUNTED)

PARLAY | FANDANGO 21/4x5/8 (MESH MOUNTED)

SHIMMIE | FANDANGO 5/8x17/8 (MESH MOUNTED)

BILLBOARD | INFERNO

JIVE | INFERNO 37/8x11/8 (MESH MOUNTED)

PERSUASION | INFERNO 17/8x21/8 (MESH MOUNTED)

DISCO | INFERNO 17/8 DIAMETER (MESH MOUNTED)

PARLAY | INFERNO 21/4x5/8 (MESH MOUNTED)

SHIMMIE | INFERNO
5/8x17/8 (MESH MOUNTED)

TWIST

BILLBOARD | TWIST |7/8 HEX (MESH MOUNTED)

JIVE | TWIST 3<sup>7</sup>/8xI<sup>1</sup>/8 (MESH MOUNTED)

PERSUASION | TWIST | 17/8x21/8 (MESH MOUNTED)

DISCO | TWIST

17/8 DIAMETER (MESH MOUNTED)

PARLAY | TWIST 21/4x5/8 (MESH MOUNTED)

SHIMMIE | TWIST

5/8x|7/8 (MESH MOUNTED)

BILLBOARD | JETSETTER

JIVE | JETSETTER 3<sup>7</sup>/8xI<sup>1</sup>/8 (MESH MOUNTED)

PERSUASION | JETSETTER | 17/8x21/8 (MESH MOUNTED)

DISCO | JETSETTER
17/8 DIAMETER (MESH MOUNTED)

PARLAY | JETSETTER 21/4x5/8 (MESH MOUNTED)

SHIMMIE | JETSETTER
5/8x17/8 (MESH MOUNTED)

CULTURE BREAKTHROUGH

BILLBOARD | CULTURE | 17/8 HEX (MESH MOUNTED)

JIVE | CULTURE 3<sup>7</sup>/8x|<sup>1</sup>/8 (MESH MOUNTED)

PERSUASION | CULTURE | 17/8x21/8 (MESH MOUNTED)

DISCO | CULTURE 17/8 DIAMETER (MESH MOUNTED)

SHIMMIE | CULTURE 5/8x | 7/8 (MESH MOUNTED)

BILLBOARD | BREAKTHROUGH

JIVE | BREAKTHROUGH 37/8x11/8 (MESH MOUNTED)

PERSUASION | BREAKTHROUGH | 17/8x21/8 (MESH MOUNTED)

DISCO | BREAKTHROUGH | 17/8 DIAMETER (MESH MOUNTED)

PARLAY | BREAKTHROUGH 21/4x5/8 (MESH MOUNTED)

SHIMMIE | BREAKTHROUGH
5/8x17/8 (MESH MOUNTED)