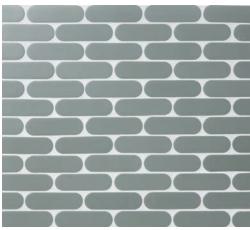

#### UPTOWN

JIVE | UPTOWN 3<sup>7</sup>/8x|<sup>1</sup>/8 (MESH MOUNTED)

PERSUASION | UPTOWN | 7/8x21/8 (MESH MOUNTED)

DISCO | UPTOWN |7/8 DIAMETER (MESH MOUNTED)

PARLAY | UPTOWN 2 1/4x5/8 (MESH MOUNTED)

SHIMMIE | UPTOWN 5/8x17/8 (MESH MOUNTED)

MINDSET

BILLBOARD | MINDSET 17/8 HEX (MESH MOUNTED)

JIVE | MINDSET 3<sup>7</sup>/8xI<sup>1</sup>/8 (MESH MOUNTED)

PERSUASION | MINDSET I7/8x21/8 (MESH MOUNTED)

DISCO | MINDSET

17/8 DIAMETER (MESH MOUNTED)

PARLAY | MINDSET 2 1/4x5/8 (MESH MOUNTED)