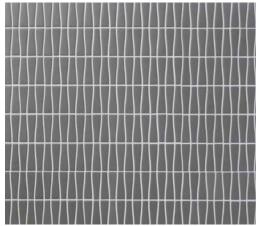

#### UPTOWN

JIVE | UPTOWN 3<sup>7</sup>/8x|<sup>1</sup>/8 (MESH MOUNTED)

PERSUASION | UPTOWN | 7/8x21/8 (MESH MOUNTED)

DISCO | UPTOWN |7/8 DIAMETER (MESH MOUNTED)

PARLAY | UPTOWN 2 1/4x5/8 (MESH MOUNTED)

SHIMMIE | UPTOWN 5/8x17/8 (MESH MOUNTED)