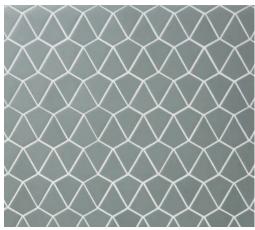

#### UPTOWN

JIVE | UPTOWN 3<sup>7</sup>/8x|<sup>1</sup>/8 (MESH MOUNTED)

PERSUASION | UPTOWN | 7/8x21/8 (MESH MOUNTED)

DISCO | UPTOWN |7/8 DIAMETER (MESH MOUNTED)

PARLAY | UPTOWN 2 1/4x5/8 (MESH MOUNTED)

SHIMMIE | UPTOWN 5/8x17/8 (MESH MOUNTED)

MINDSET

BILLBOARD | MINDSET 17/8 HEX (MESH MOUNTED)

JIVE | MINDSET 3<sup>7</sup>/8xI<sup>1</sup>/8 (MESH MOUNTED)

PERSUASION | MINDSET I7/8x21/8 (MESH MOUNTED)

DISCO | MINDSET

17/8 DIAMETER (MESH MOUNTED)

PARLAY | MINDSET 2 1/4x5/8 (MESH MOUNTED)