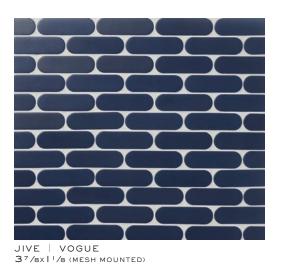

#### VOGUE

DISCO | VOGUE | 7/8 DIAMETER (MESH MOUNTED)

PARLAY | VOGUE |7/8x|<sup>1</sup>/8 (MESH MOUNTED)

SHIMMIE | VOGUE 5/8x17/8 (MESH MOUNTED)

FREELANCE

BILLBOARD | FREELANCE | 17/8 HEX (MESH MOUNTED)

JIVE | FREELANCE 37/8x11/8 (MESH MOUNTED)