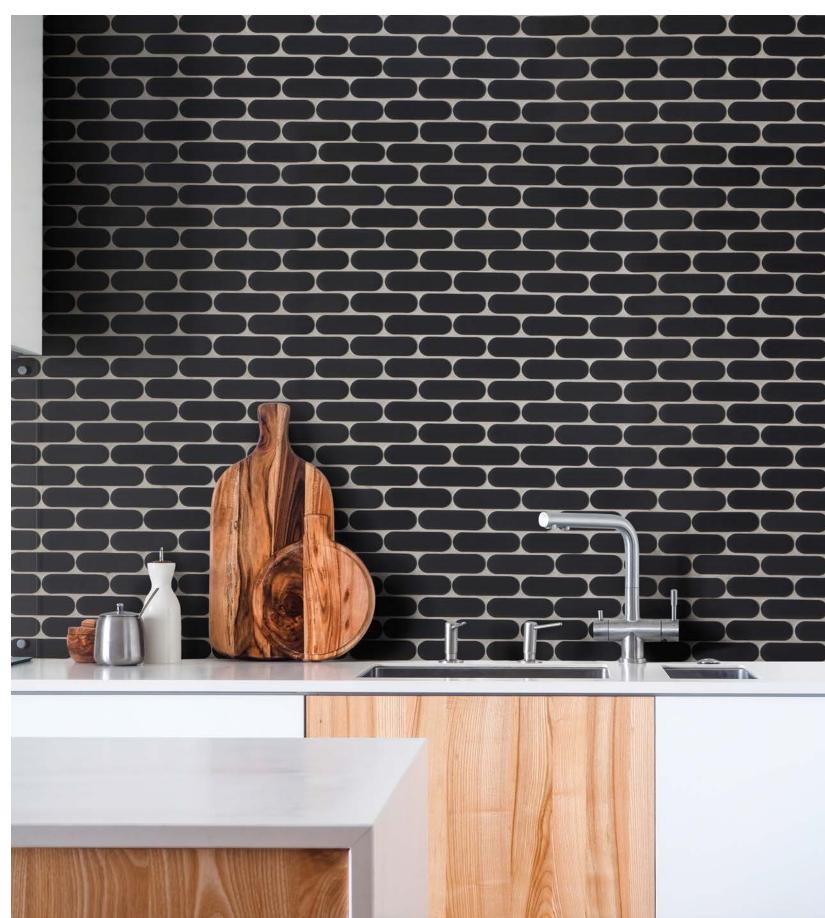

### HUSTLE

\*\*\*

Everything in the universe has rhythm, everything dances. - Maya Angelou

Hustle's recycled glass body fuses high durability with boundless design. Timeless colors are balanced with fearless hues in traditional shapes and modern forms.

Anything goes. Make a bold graphic statement. Create a soothing retreat. Heighten traditional design. No matter your rhythm, the sky's the limit.

## HUSTLE

VERSATILE . MODERN . SUSTAINABLE

With Hustle, anything goes. When colors and shapes ranging from traditional to modern are fused with high durability, the design options are boundless. Find your rhythm.

AT-A-GLANCE

- 14 COLORS
- 6 SHAPES
- MESH MOUNTED
- QUICKSHIP

APPLICATIONS

- RESIDENTIAL WALLS AND FLOORS\*
- COMMERCIAL WALLS
- FIREPLACE SURROUNDS AND COOKTOP AREAS (TEMPERATURE MUST NOT EXCEED 752°F)
- SHOWERS (INCLUDING STEAM)
- EXTERIORS (INCLUDING FREEZE THAW AREAS)
- POOLS AND FOUNTAINS

JUST SO YOU KNOW. . .

- Made of 98% recycled glass.
- 6mm thick.
- All sizes are mesh mounted.

For more detailed technical information, visit market-collection.com

\*PLEASE REFER TO OUR DCOF (DYNAMIC COEFFICIENT OF FRICTION) STATEMENT AT MARKET-COLLECTION.COM/RESOURCES/#DCOF