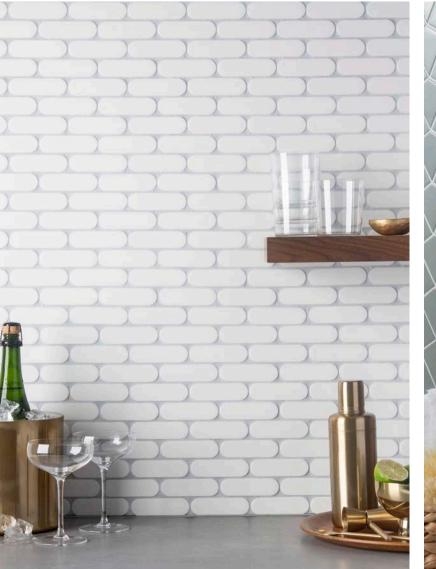

#### UPTOWN

JIVE | UPTOWN 3<sup>7</sup>/8x|<sup>1</sup>/8 (MESH MOUNTED)

PERSUASION | UPTOWN | 7/8x21/8 (MESH MOUNTED)

DISCO | UPTOWN |7/8 DIAMETER (MESH MOUNTED)

PARLAY | UPTOWN 2 1/4x5/8 (MESH MOUNTED)

SHIMMIE | UPTOWN 5/8x17/8 (MESH MOUNTED)

#### VOGUE

DISCO | VOGUE | 7/8 DIAMETER (MESH MOUNTED)

PARLAY | VOGUE |7/8x|<sup>1</sup>/8 (MESH MOUNTED)

SHIMMIE | VOGUE 5/8x17/8 (MESH MOUNTED)

FREELANCE

BILLBOARD | FREELANCE | 17/8 HEX (MESH MOUNTED)

JIVE | FREELANCE 37/8x11/8 (MESH MOUNTED)