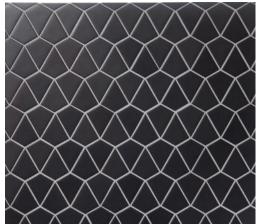

MINDSET

BILLBOARD | MINDSET 17/8 HEX (MESH MOUNTED)

JIVE | MINDSET 3<sup>7</sup>/8xI<sup>1</sup>/8 (MESH MOUNTED)

PERSUASION | MINDSET I7/8x21/8 (MESH MOUNTED)

DISCO | MINDSET

17/8 DIAMETER (MESH MOUNTED)

PARLAY | MINDSET 2 1/4x5/8 (MESH MOUNTED)