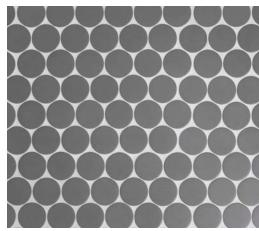

MINDSET

BILLBOARD | MINDSET 17/8 HEX (MESH MOUNTED)

JIVE | MINDSET 3<sup>7</sup>/8xI<sup>1</sup>/8 (MESH MOUNTED)

PERSUASION | MINDSET I7/8x21/8 (MESH MOUNTED)

DISCO | MINDSET

17/8 DIAMETER (MESH MOUNTED)

PARLAY | MINDSET 2 1/4x5/8 (MESH MOUNTED)

SHIMMIE | MINDSET
5/8x17/8 (MESH MOUNTED)

BILLBOARD | HIGHLAND 17/8 HEX (MESH MOUNTED)

JIVE | HIGHLAND 37/8x11/8 (MESH MOUNTED)

PERSUASION | HIGHLAND 17/8x21/8 (MESH MOUNTED)

DISCO | HIGHLAND 17/8 DIAMETER (MESH MOUNTED)