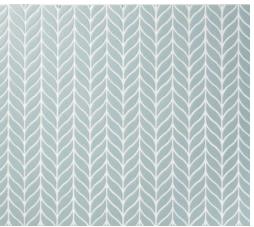

#### UPTOWN

JIVE | UPTOWN 3<sup>7</sup>/8x|<sup>1</sup>/8 (MESH MOUNTED)

PERSUASION | UPTOWN | 7/8x21/8 (MESH MOUNTED)

DISCO | UPTOWN |7/8 DIAMETER (MESH MOUNTED)

PARLAY | UPTOWN 2 1/4x5/8 (MESH MOUNTED)

SHIMMIE | UPTOWN 5/8x17/8 (MESH MOUNTED)

MINDSET

BILLBOARD | MINDSET 17/8 HEX (MESH MOUNTED)

JIVE | MINDSET 3<sup>7</sup>/8xI<sup>1</sup>/8 (MESH MOUNTED)

PERSUASION | MINDSET I7/8x21/8 (MESH MOUNTED)

DISCO | MINDSET

17/8 DIAMETER (MESH MOUNTED)

PARLAY | MINDSET 2 1/4x5/8 (MESH MOUNTED)

SHIMMIE | MINDSET
5/8x17/8 (MESH MOUNTED)

BILLBOARD | HIGHLAND 17/8 HEX (MESH MOUNTED)

JIVE | HIGHLAND 37/8x11/8 (MESH MOUNTED)

PERSUASION | HIGHLAND 17/8x21/8 (MESH MOUNTED)

DISCO | HIGHLAND 17/8 DIAMETER (MESH MOUNTED)

PARLAY | HIGHLAND 2 1/4x5/8 (MESH MOUNTED)

SHIMMIE | HIGHLAND 5/8x17/8 (MESH MOUNTED)

BILLBOARD | SOUL CITY 17/8 HEX (MESH MOUNTED)

JIVE | SOUL CITY 3<sup>7</sup>/8xI<sup>1</sup>/8 (MESH MOUNTED)

PERSUASION | SOUL CITY | 17/8x21/8 (MESH MOUNTED)

DISCO | SOUL CITY 17/8 DIAMETER (MESH MOUNTED)

PARLAY | SOUL CITY 2 1/4x5/8 (MESH MOUNTED)

SHIMMIE | SOUL CITY 5/8x17/8 (MESH MOUNTED)

FANDANGO INFERNO

BILLBOARD | FANDANGO

JIVE | FANDANGO 37/8x11/8 (MESH MOUNTED)

PERSUASION | FANDANGO | 17/8x21/8 (MESH MOUNTED)

DISCO | FANDANGO 17/8 DIAMETER (MESH MOUNTED)

PARLAY | FANDANGO 21/4x5/8 (MESH MOUNTED)

SHIMMIE | FANDANGO 5/8x17/8 (MESH MOUNTED)

BILLBOARD | INFERNO

JIVE | INFERNO 37/8x11/8 (MESH MOUNTED)

PERSUASION | INFERNO 17/8x21/8 (MESH MOUNTED)

DISCO | INFERNO 17/8 DIAMETER (MESH MOUNTED)

PARLAY | INFERNO 21/4x5/8 (MESH MOUNTED)

SHIMMIE | INFERNO
5/8x17/8 (MESH MOUNTED)

TWIST

BILLBOARD | TWIST |7/8 HEX (MESH MOUNTED)

JIVE | TWIST 3<sup>7</sup>/8xI<sup>1</sup>/8 (MESH MOUNTED)

PERSUASION | TWIST | 17/8x21/8 (MESH MOUNTED)

DISCO | TWIST

17/8 DIAMETER (MESH MOUNTED)

PARLAY | TWIST 21/4x5/8 (MESH MOUNTED)

SHIMMIE | TWIST

5/8x|7/8 (MESH MOUNTED)

BILLBOARD | JETSETTER

JIVE | JETSETTER 3<sup>7</sup>/8xI<sup>1</sup>/8 (MESH MOUNTED)

PERSUASION | JETSETTER | 17/8x21/8 (MESH MOUNTED)

DISCO | JETSETTER
17/8 DIAMETER (MESH MOUNTED)

PARLAY | JETSETTER 21/4x5/8 (MESH MOUNTED)

SHIMMIE | JETSETTER
5/8x17/8 (MESH MOUNTED)

CULTURE BREAKTHROUGH

BILLBOARD | CULTURE | 17/8 HEX (MESH MOUNTED)

JIVE | CULTURE 3<sup>7</sup>/8x|<sup>1</sup>/8 (MESH MOUNTED)

PERSUASION | CULTURE | 17/8x21/8 (MESH MOUNTED)

DISCO | CULTURE 17/8 DIAMETER (MESH MOUNTED)

SHIMMIE | CULTURE 5/8x | 7/8 (MESH MOUNTED)

BILLBOARD | BREAKTHROUGH

JIVE | BREAKTHROUGH 37/8x11/8 (MESH MOUNTED)

PERSUASION | BREAKTHROUGH | 17/8x21/8 (MESH MOUNTED)

DISCO | BREAKTHROUGH | 17/8 DIAMETER (MESH MOUNTED)

PARLAY | BREAKTHROUGH 21/4x5/8 (MESH MOUNTED)

SHIMMIE | BREAKTHROUGH
5/8x17/8 (MESH MOUNTED)

#### VOGUE

DISCO | VOGUE | 7/8 DIAMETER (MESH MOUNTED)

PARLAY | VOGUE |7/8x|<sup>1</sup>/8 (MESH MOUNTED)

SHIMMIE | VOGUE 5/8x17/8 (MESH MOUNTED)

FREELANCE

BILLBOARD | FREELANCE | 17/8 HEX (MESH MOUNTED)

JIVE | FREELANCE 37/8x11/8 (MESH MOUNTED)

PERSUASION | FREELANCE | 17/8x21/8 (MESH MOUNTED)

DISCO | FREELANCE 17/8 DIAMETER (MESH MOUNTED)

PARLAY | FREELANCE |7/8x|1/8 (MESH MOUNTED)

SHIMMIE | FREELANCE
5/8x17/8 (MESH MOUNTED)

BILLBOARD | BRONX 17/8 HEX (MESH MOUNTED)

JIVE | BRONX
37/8x11/8 (MESH MOUNTED)

PERSUASION | BRONX | 17/8x21/8 (MESH MOUNTED)

DISCO | BRONX 17/8 DIAMETER (MESH MOUNTED)

PARLAY | BRONX

SHIMMIE | BRONX 5/8x17/8 (MESH MOUNTED)

NIGHT FEVER HUSTLE

BILLBOARD | NIGHT FEVER

JIVE | NIGHT FEVER 3<sup>7</sup>/8xI<sup>1</sup>/8 (MESH MOUNTED)

PERSUASION | NIGHT FEVER

DISCO | NIGHT FEVER

PARLAY | NIGHT FEVER

SHIMMIE | NIGHT FEVER
5/8x17/8 (MESH MOUNTED)