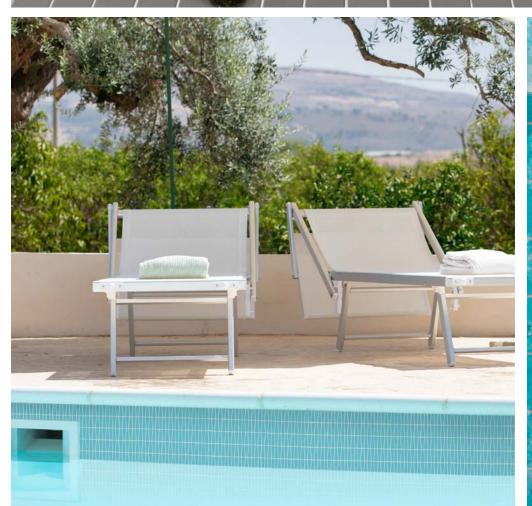

AT-A-GLANCE

- 14 COLORS
- 6 SHAPES
- MESH MOUNTED
- QUICKSHIP

APPLICATIONS

- RESIDENTIAL WALLS AND FLOORS\*
- COMMERCIAL WALLS
- FIREPLACE SURROUNDS AND COOKTOP AREAS (TEMPERATURE MUST NOT EXCEED 752°F)
- SHOWERS (INCLUDING STEAM)
- EXTERIORS (INCLUDING FREEZE THAW AREAS)
- POOLS AND FOUNTAINS