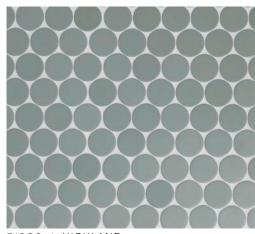

#### UPTOWN

JIVE | UPTOWN 3<sup>7</sup>/8x|<sup>1</sup>/8 (MESH MOUNTED)

PERSUASION | UPTOWN | 7/8x21/8 (MESH MOUNTED)

DISCO | UPTOWN |7/8 DIAMETER (MESH MOUNTED)

PARLAY | UPTOWN 2 1/4x5/8 (MESH MOUNTED)

SHIMMIE | UPTOWN 5/8x17/8 (MESH MOUNTED)

MINDSET

BILLBOARD | MINDSET 17/8 HEX (MESH MOUNTED)

JIVE | MINDSET 3<sup>7</sup>/8xI<sup>1</sup>/8 (MESH MOUNTED)

PERSUASION | MINDSET I7/8x21/8 (MESH MOUNTED)

DISCO | MINDSET

17/8 DIAMETER (MESH MOUNTED)

PARLAY | MINDSET 2 1/4x5/8 (MESH MOUNTED)