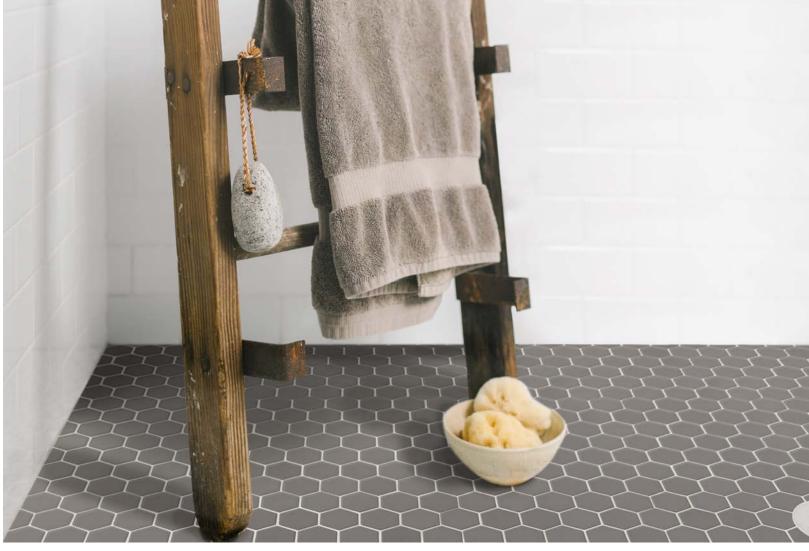

AT-A-GLANCE

- 14 COLORS
- 6 SHAPES
- MESH MOUNTED
- QUICKSHIP

APPLICATIONS

- RESIDENTIAL WALLS AND FLOORS\*
- COMMERCIAL WALLS
- FIREPLACE SURROUNDS AND COOKTOP AREAS (TEMPERATURE MUST NOT EXCEED 752°F)
- SHOWERS (INCLUDING STEAM)
- EXTERIORS (INCLUDING FREEZE THAW AREAS)
- POOLS AND FOUNTAINS