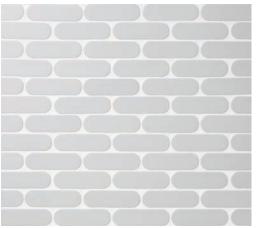

#### UPTOWN

JIVE | UPTOWN 3<sup>7</sup>/8x|<sup>1</sup>/8 (MESH MOUNTED)

PERSUASION | UPTOWN | 7/8x21/8 (MESH MOUNTED)

DISCO | UPTOWN |7/8 DIAMETER (MESH MOUNTED)

PARLAY | UPTOWN 2 1/4x5/8 (MESH MOUNTED)

SHIMMIE | UPTOWN 5/8x17/8 (MESH MOUNTED)

#### VOGUE

DISCO | VOGUE | 7/8 DIAMETER (MESH MOUNTED)

PARLAY | VOGUE |7/8x|<sup>1</sup>/8 (MESH MOUNTED)

SHIMMIE | VOGUE 5/8x17/8 (MESH MOUNTED)

FREELANCE

BILLBOARD | FREELANCE | 17/8 HEX (MESH MOUNTED)

JIVE | FREELANCE 37/8x11/8 (MESH MOUNTED)