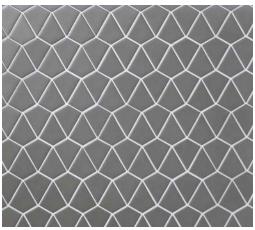

#### VOGUE

DISCO | VOGUE | 7/8 DIAMETER (MESH MOUNTED)

PARLAY | VOGUE |7/8x|<sup>1</sup>/8 (MESH MOUNTED)

SHIMMIE | VOGUE 5/8x17/8 (MESH MOUNTED)

FREELANCE

BILLBOARD | FREELANCE | 17/8 HEX (MESH MOUNTED)

JIVE | FREELANCE 37/8x11/8 (MESH MOUNTED)