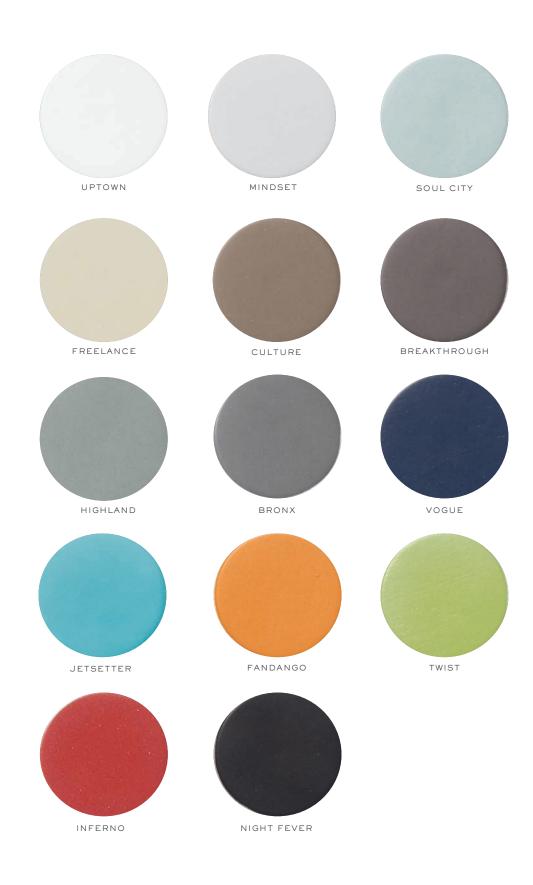

#### UPTOWN

JIVE | UPTOWN 3<sup>7</sup>/8x|<sup>1</sup>/8 (MESH MOUNTED)

PERSUASION | UPTOWN | 7/8x21/8 (MESH MOUNTED)

DISCO | UPTOWN |7/8 DIAMETER (MESH MOUNTED)

PARLAY | UPTOWN 2 1/4x5/8 (MESH MOUNTED)

SHIMMIE | UPTOWN 5/8x17/8 (MESH MOUNTED)

MINDSET

BILLBOARD | MINDSET 17/8 HEX (MESH MOUNTED)

JIVE | MINDSET 3<sup>7</sup>/8xI<sup>1</sup>/8 (MESH MOUNTED)

PERSUASION | MINDSET I7/8x21/8 (MESH MOUNTED)

DISCO | MINDSET

17/8 DIAMETER (MESH MOUNTED)

PARLAY | MINDSET 2 1/4x5/8 (MESH MOUNTED)

SHIMMIE | MINDSET
5/8x17/8 (MESH MOUNTED)

BILLBOARD | HIGHLAND 17/8 HEX (MESH MOUNTED)

JIVE | HIGHLAND 37/8x11/8 (MESH MOUNTED)

PERSUASION | HIGHLAND 17/8x21/8 (MESH MOUNTED)

DISCO | HIGHLAND 17/8 DIAMETER (MESH MOUNTED)

PARLAY | HIGHLAND 2 1/4x5/8 (MESH MOUNTED)

SHIMMIE | HIGHLAND 5/8x17/8 (MESH MOUNTED)

BILLBOARD | SOUL CITY 17/8 HEX (MESH MOUNTED)

JIVE | SOUL CITY 3<sup>7</sup>/8xI<sup>1</sup>/8 (MESH MOUNTED)

PERSUASION | SOUL CITY | 17/8x21/8 (MESH MOUNTED)

DISCO | SOUL CITY 17/8 DIAMETER (MESH MOUNTED)

PARLAY | SOUL CITY 2 1/4x5/8 (MESH MOUNTED)

SHIMMIE | SOUL CITY 5/8x17/8 (MESH MOUNTED)

FANDANGO INFERNO

BILLBOARD | FANDANGO

JIVE | FANDANGO 37/8x11/8 (MESH MOUNTED)

PERSUASION | FANDANGO | 17/8x21/8 (MESH MOUNTED)

DISCO | FANDANGO 17/8 DIAMETER (MESH MOUNTED)

PARLAY | FANDANGO 21/4x5/8 (MESH MOUNTED)

SHIMMIE | FANDANGO 5/8x17/8 (MESH MOUNTED)

BILLBOARD | INFERNO

JIVE | INFERNO 37/8x11/8 (MESH MOUNTED)

PERSUASION | INFERNO 17/8x21/8 (MESH MOUNTED)

DISCO | INFERNO 17/8 DIAMETER (MESH MOUNTED)

PARLAY | INFERNO 21/4x5/8 (MESH MOUNTED)

SHIMMIE | INFERNO
5/8x17/8 (MESH MOUNTED)

TWIST

BILLBOARD | TWIST |7/8 HEX (MESH MOUNTED)

JIVE | TWIST 3<sup>7</sup>/8xI<sup>1</sup>/8 (MESH MOUNTED)

PERSUASION | TWIST | 17/8x21/8 (MESH MOUNTED)

DISCO | TWIST

17/8 DIAMETER (MESH MOUNTED)

PARLAY | TWIST 21/4x5/8 (MESH MOUNTED)

SHIMMIE | TWIST

5/8x|7/8 (MESH MOUNTED)

BILLBOARD | JETSETTER

JIVE | JETSETTER 3<sup>7</sup>/8xI<sup>1</sup>/8 (MESH MOUNTED)

PERSUASION | JETSETTER | 17/8x21/8 (MESH MOUNTED)

DISCO | JETSETTER
17/8 DIAMETER (MESH MOUNTED)

PARLAY | JETSETTER 21/4x5/8 (MESH MOUNTED)

SHIMMIE | JETSETTER
5/8x17/8 (MESH MOUNTED)

CULTURE BREAKTHROUGH

BILLBOARD | CULTURE | 17/8 HEX (MESH MOUNTED)

JIVE | CULTURE 3<sup>7</sup>/8x|<sup>1</sup>/8 (MESH MOUNTED)

PERSUASION | CULTURE | 17/8x21/8 (MESH MOUNTED)

DISCO | CULTURE 17/8 DIAMETER (MESH MOUNTED)

SHIMMIE | CULTURE 5/8x | 7/8 (MESH MOUNTED)

BILLBOARD | BREAKTHROUGH

JIVE | BREAKTHROUGH 37/8x11/8 (MESH MOUNTED)

PERSUASION | BREAKTHROUGH | 17/8x21/8 (MESH MOUNTED)

DISCO | BREAKTHROUGH | 17/8 DIAMETER (MESH MOUNTED)

PARLAY | BREAKTHROUGH 21/4x5/8 (MESH MOUNTED)

SHIMMIE | BREAKTHROUGH
5/8x17/8 (MESH MOUNTED)

#### VOGUE

DISCO | VOGUE | 7/8 DIAMETER (MESH MOUNTED)

PARLAY | VOGUE |7/8x|<sup>1</sup>/8 (MESH MOUNTED)

SHIMMIE | VOGUE 5/8x17/8 (MESH MOUNTED)

FREELANCE

BILLBOARD | FREELANCE | 17/8 HEX (MESH MOUNTED)

JIVE | FREELANCE 37/8x11/8 (MESH MOUNTED)

PERSUASION | FREELANCE | 17/8x21/8 (MESH MOUNTED)

DISCO | FREELANCE 17/8 DIAMETER (MESH MOUNTED)

PARLAY | FREELANCE |7/8x|1/8 (MESH MOUNTED)

SHIMMIE | FREELANCE
5/8x17/8 (MESH MOUNTED)

BILLBOARD | BRONX 17/8 HEX (MESH MOUNTED)

JIVE | BRONX
37/8x11/8 (MESH MOUNTED)

PERSUASION | BRONX | 17/8x21/8 (MESH MOUNTED)

DISCO | BRONX 17/8 DIAMETER (MESH MOUNTED)

PARLAY | BRONX

SHIMMIE | BRONX 5/8x17/8 (MESH MOUNTED)

NIGHT FEVER HUSTLE

BILLBOARD | NIGHT FEVER

JIVE | NIGHT FEVER 3<sup>7</sup>/8xI<sup>1</sup>/8 (MESH MOUNTED)

PERSUASION | NIGHT FEVER

DISCO | NIGHT FEVER

PARLAY | NIGHT FEVER

SHIMMIE | NIGHT FEVER
5/8x17/8 (MESH MOUNTED)