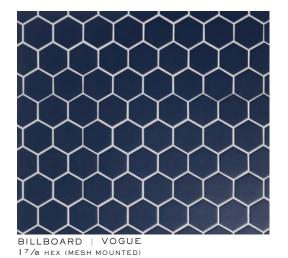

#### VOGUE

DISCO | VOGUE | 7/8 DIAMETER (MESH MOUNTED)

PARLAY | VOGUE |7/8x|<sup>1</sup>/8 (MESH MOUNTED)

SHIMMIE | VOGUE 5/8x17/8 (MESH MOUNTED)

FREELANCE

BILLBOARD | FREELANCE | 17/8 HEX (MESH MOUNTED)

JIVE | FREELANCE 37/8x11/8 (MESH MOUNTED)