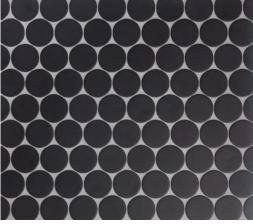

MINDSET

BILLBOARD | MINDSET 17/8 HEX (MESH MOUNTED)

JIVE | MINDSET 3<sup>7</sup>/8xI<sup>1</sup>/8 (MESH MOUNTED)

PERSUASION | MINDSET I7/8x21/8 (MESH MOUNTED)

DISCO | MINDSET

17/8 DIAMETER (MESH MOUNTED)

PARLAY | MINDSET 2 1/4x5/8 (MESH MOUNTED)

SHIMMIE | MINDSET
5/8x17/8 (MESH MOUNTED)

BILLBOARD | HIGHLAND 17/8 HEX (MESH MOUNTED)

JIVE | HIGHLAND 37/8x11/8 (MESH MOUNTED)

PERSUASION | HIGHLAND 17/8x21/8 (MESH MOUNTED)

DISCO | HIGHLAND 17/8 DIAMETER (MESH MOUNTED)

PARLAY | HIGHLAND 2 1/4x5/8 (MESH MOUNTED)

SHIMMIE | HIGHLAND 5/8x17/8 (MESH MOUNTED)

BILLBOARD | SOUL CITY 17/8 HEX (MESH MOUNTED)

JIVE | SOUL CITY 3<sup>7</sup>/8xI<sup>1</sup>/8 (MESH MOUNTED)

PERSUASION | SOUL CITY | 17/8x21/8 (MESH MOUNTED)

DISCO | SOUL CITY 17/8 DIAMETER (MESH MOUNTED)

PARLAY | SOUL CITY 2 1/4x5/8 (MESH MOUNTED)

SHIMMIE | SOUL CITY 5/8x17/8 (MESH MOUNTED)

FANDANGO INFERNO

BILLBOARD | FANDANGO

JIVE | FANDANGO 37/8x11/8 (MESH MOUNTED)

PERSUASION | FANDANGO | 17/8x21/8 (MESH MOUNTED)

DISCO | FANDANGO 17/8 DIAMETER (MESH MOUNTED)

PARLAY | FANDANGO 21/4x5/8 (MESH MOUNTED)

SHIMMIE | FANDANGO 5/8x17/8 (MESH MOUNTED)

BILLBOARD | INFERNO

JIVE | INFERNO 37/8x11/8 (MESH MOUNTED)

PERSUASION | INFERNO 17/8x21/8 (MESH MOUNTED)

DISCO | INFERNO 17/8 DIAMETER (MESH MOUNTED)

PARLAY | INFERNO 21/4x5/8 (MESH MOUNTED)

SHIMMIE | INFERNO
5/8x17/8 (MESH MOUNTED)

TWIST

BILLBOARD | TWIST |7/8 HEX (MESH MOUNTED)

JIVE | TWIST 3<sup>7</sup>/8xI<sup>1</sup>/8 (MESH MOUNTED)

PERSUASION | TWIST | 17/8x21/8 (MESH MOUNTED)

DISCO | TWIST

17/8 DIAMETER (MESH MOUNTED)

PARLAY | TWIST 21/4x5/8 (MESH MOUNTED)

SHIMMIE | TWIST

5/8x|7/8 (MESH MOUNTED)

BILLBOARD | JETSETTER

JIVE | JETSETTER 3<sup>7</sup>/8xI<sup>1</sup>/8 (MESH MOUNTED)

PERSUASION | JETSETTER | 17/8x21/8 (MESH MOUNTED)

DISCO | JETSETTER
17/8 DIAMETER (MESH MOUNTED)

PARLAY | JETSETTER 21/4x5/8 (MESH MOUNTED)

SHIMMIE | JETSETTER
5/8x17/8 (MESH MOUNTED)

CULTURE BREAKTHROUGH

BILLBOARD | CULTURE | 17/8 HEX (MESH MOUNTED)

JIVE | CULTURE 3<sup>7</sup>/8x|<sup>1</sup>/8 (MESH MOUNTED)

PERSUASION | CULTURE | 17/8x21/8 (MESH MOUNTED)

DISCO | CULTURE 17/8 DIAMETER (MESH MOUNTED)

SHIMMIE | CULTURE 5/8x | 7/8 (MESH MOUNTED)

BILLBOARD | BREAKTHROUGH

JIVE | BREAKTHROUGH 37/8x11/8 (MESH MOUNTED)

PERSUASION | BREAKTHROUGH | 17/8x21/8 (MESH MOUNTED)

DISCO | BREAKTHROUGH | 17/8 DIAMETER (MESH MOUNTED)

PARLAY | BREAKTHROUGH 21/4x5/8 (MESH MOUNTED)

SHIMMIE | BREAKTHROUGH
5/8x17/8 (MESH MOUNTED)

#### VOGUE

DISCO | VOGUE | 7/8 DIAMETER (MESH MOUNTED)

PARLAY | VOGUE |7/8x|<sup>1</sup>/8 (MESH MOUNTED)

SHIMMIE | VOGUE 5/8x17/8 (MESH MOUNTED)

FREELANCE

BILLBOARD | FREELANCE | 17/8 HEX (MESH MOUNTED)

JIVE | FREELANCE 37/8x11/8 (MESH MOUNTED)

PERSUASION | FREELANCE | 17/8x21/8 (MESH MOUNTED)

DISCO | FREELANCE 17/8 DIAMETER (MESH MOUNTED)

PARLAY | FREELANCE |7/8x|1/8 (MESH MOUNTED)

SHIMMIE | FREELANCE
5/8x17/8 (MESH MOUNTED)

BILLBOARD | BRONX 17/8 HEX (MESH MOUNTED)

JIVE | BRONX
37/8x11/8 (MESH MOUNTED)

PERSUASION | BRONX | 17/8x21/8 (MESH MOUNTED)

DISCO | BRONX 17/8 DIAMETER (MESH MOUNTED)

PARLAY | BRONX

SHIMMIE | BRONX 5/8x17/8 (MESH MOUNTED)

NIGHT FEVER HUSTLE

BILLBOARD | NIGHT FEVER

JIVE | NIGHT FEVER 3<sup>7</sup>/8xI<sup>1</sup>/8 (MESH MOUNTED)

PERSUASION | NIGHT FEVER

DISCO | NIGHT FEVER

PARLAY | NIGHT FEVER

SHIMMIE | NIGHT FEVER
5/8x17/8 (MESH MOUNTED)