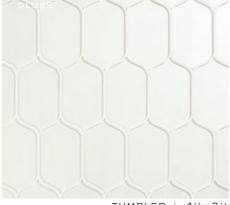

6x12

ASTORIA

FLUTE HERRINGBONE | <sup>3</sup>/16x4<sup>7</sup>/8 (MESH MOUNTED)

TUMBLER | 41/2x21/2 (MESH MOUNTED)

3x6

FLUTE STACKED | 3/16X47/8
(MESH MOUNTED)

HIGHBALL | 67/8x21/4 (MESH MOUNTED)

TRIM
STIR STICK
1/4 x 12