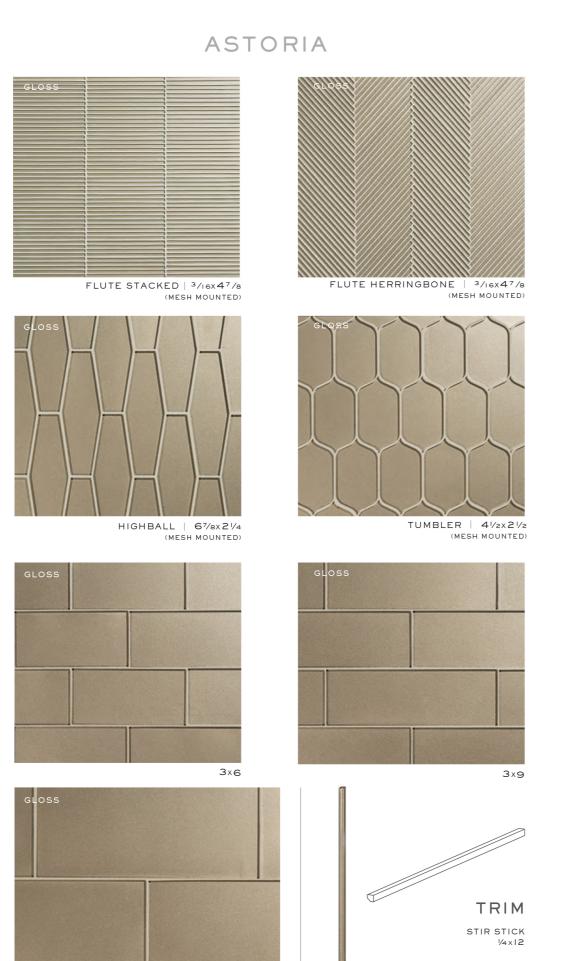

FLUTE HERRINGBONE | <sup>3</sup>/iex47/8 (MESH MOUNTED)

(MESH MOUNTED)

TRIM

STIR STICK

3x6

FLUTE STACKED | 3/16x47/8
(MESH MOUNTED)

HIGHBALL | 67/8x21/4

(MESH MOUNTED)

6x12

ASTORIA

FLUTE HERRINGBONE | <sup>3</sup>/16x4<sup>7</sup>/8 (MESH MOUNTED)

TUMBLER | 41/2x21/2 (MESH MOUNTED)

3x6

FLUTE STACKED | 3/16X47/8
(MESH MOUNTED)

HIGHBALL | 67/8x21/4 (MESH MOUNTED)

TRIM
STIR STICK
1/4 x 12

6x12

1

FRENC

FLUTE STACKED | 3/16X47/8
(MESH MOUNTED)

FLUTE HERRINGBONE | 3/16x47/8 (MESH MOUNTED)

HIGHBALL | 67/8x21/4 (MESH MOUNTED)

(MESH MOUNTED)

3x6

TRIM STIR STICK

FLUTE STACKED | 3/16x47/8
(MESH MOUNTED)

ASTORIA

(MESH MOUNTED)

FLUTE HERRINGBONE | 3/16x47/8

(MESH MOUNTED)

MOSCOW MULE

(ABOVE): HIGHBALL IN BERGAMOT SILK CREDIT: KRISTINE KAY INTERIORS / DAVID SPARKS PHOTOGRAPHY

FLUTE HERRINGBONE | 3/16x47/8 (MESH MOUNTED)

(MESH MOUNTED)

3x9

(MESH MOUNTED)

(MESH MOUNTED)

FLUTE STACKED | 3/16X47/8
(MESH MOUNTED) FLUTE HERRINGBONE | 3/16x47/8

ASTORIA

6x12

(MESH MOUNTED)

TUMBLER | 41/2x21/2

HIGHBALL | 67/8x21/4

(MESH MOUNTED)

3x6

AT-A-GLANCE

- 8 COLORS AVAILABLE IN GLOSS AND SILK
- 6 FIELD SIZES: 3x6, 3x9, 6x12, HIGHBALL, TUMBLER, FLUTE
- STIR STICK TRIM
- SHIPS WITHIN 24-48 HOURS

APPLICATIONS

- INTERIOR WALLS
- FIREPLACE SURROUNDS AND COOKTOP AREAS (TEMPERATURE MUST NOT EXCEED 338° F)
- SHOWER WALLS AND TUB SURROUNDS ARE ACCEPTABLE EXCEPT IN ANY SUBMERGED WATER AREA (OR ANYWHERE WATER CAN ACCUMULATE)
- NOT SUITABLE FOR STEAM SHOWERS, POOLS OR FOUNTAINS.

JUST SO YOU KNOW. . .

- Astoria Flute is 4mm thick. All other sizes 8mm thick.
- Highball, Tumbler and Flute are mesh mounted
- Must be cut very slowly to achieve the best cut
- "Stir Stick" is a finish trim shown in photo above
- Variation in color and metallic texture such as small imperfections (lines, dots, wrinkles) in the backing may be present and can be visible once installed. These are natural characteristics of the handcrafted process and do not affect the integrity of the tile.