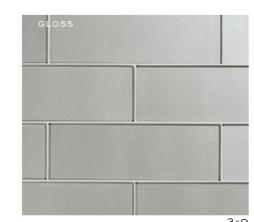

AT-A-GLANCE

- 8 COLORS AVAILABLE IN GLOSS AND SILK
- 6 FIELD SIZES: 3x6, 3x9, 6x12, HIGHBALL, TUMBLER, FLUTE
- STIR STICK TRIM
- SHIPS WITHIN 24-48 HOURS

APPLICATIONS

- INTERIOR WALLS
- FIREPLACE SURROUNDS AND COOKTOP AREAS (TEMPERATURE MUST NOT EXCEED 338° F)
- SHOWER WALLS AND TUB SURROUNDS ARE ACCEPTABLE EXCEPT IN ANY SUBMERGED WATER AREA (OR ANYWHERE WATER CAN ACCUMULATE)
- NOT SUITABLE FOR STEAM SHOWERS, POOLS OR FOUNTAINS.