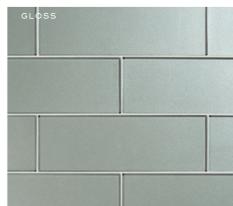

(FACING, CLOCKWISE FROM TOP): TUMBLER IN BERGAMOT GLOSS; HIGHBALL IN MANHATTAN SILK, MOSCOW MULE GLOSS AND BERGAMOT SILK; 3x6 IN SIDECAR GLOSS AND GIBSON GLOSS; TUMBLER IN SOUTHSIDE GLOSS.

(FACING): TUMBLER IN GIBSON GLOSS (TOP) AND GIBSON SILK (BOTTOM)

(FACING, CLOCKWISE FROM TOP):
FLUTE IN FRENCH 75 GLOSS, 6x12 IN MANHATTAN GLOSS,
HIGHBALL IN MANHATTAN GLOSS AND SILK,
TUMBLER IN FRENCH 75, 3x6 IN MANHATTAN & SOUTHSIDE SILK,
3x6 IN MOSCOW MULE SILK

6x12