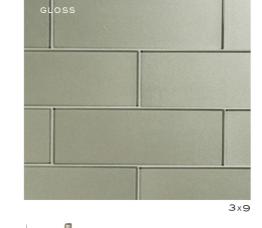

AT-A-GLANCE

- 8 COLORS AVAILABLE IN GLOSS AND SILK
- 6 FIELD SIZES: 3x6, 3x9, 6x12, HIGHBALL, TUMBLER, FLUTE
- STIR STICK TRIM
- SHIPS WITHIN 24-48 HOURS

APPLICATIONS

- INTERIOR WALLS
- FIREPLACE SURROUNDS AND COOKTOP AREAS (TEMPERATURE MUST NOT EXCEED 338° F)
- SHOWER WALLS AND TUB SURROUNDS ARE ACCEPTABLE EXCEPT IN ANY SUBMERGED WATER AREA (OR ANYWHERE WATER CAN ACCUMULATE)
- NOT SUITABLE FOR STEAM SHOWERS, POOLS OR FOUNTAINS.