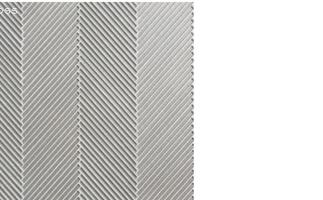

FLUTE HERRINGBONE | <sup>3</sup>/iex47/8 (MESH MOUNTED)

(MESH MOUNTED)

TRIM

STIR STICK

3x6

FLUTE STACKED | 3/16x47/8
(MESH MOUNTED)

HIGHBALL | 67/8x21/4

(MESH MOUNTED)

6x12

ASTORIA

FLUTE HERRINGBONE | <sup>3</sup>/16x4<sup>7</sup>/8 (MESH MOUNTED)

TUMBLER | 41/2x21/2 (MESH MOUNTED)

3x6

FLUTE STACKED | 3/16X47/8
(MESH MOUNTED)

HIGHBALL | 67/8x21/4 (MESH MOUNTED)

TRIM
STIR STICK
1/4 x 12

6x12

1

FRENC

FLUTE STACKED | 3/16X47/8
(MESH MOUNTED)

FLUTE HERRINGBONE | 3/16x47/8 (MESH MOUNTED)

HIGHBALL | 67/8x21/4 (MESH MOUNTED)

(MESH MOUNTED)

3x6

TRIM STIR STICK

FLUTE STACKED | 3/16x47/8
(MESH MOUNTED)

ASTORIA

(MESH MOUNTED)

FLUTE HERRINGBONE | 3/16x47/8

(MESH MOUNTED)

MOSCOW MULE

(ABOVE): HIGHBALL IN BERGAMOT SILK CREDIT: KRISTINE KAY INTERIORS / DAVID SPARKS PHOTOGRAPHY

FLUTE HERRINGBONE | 3/16x47/8 (MESH MOUNTED)

(MESH MOUNTED)

3x9

(MESH MOUNTED)

(MESH MOUNTED)

FLUTE STACKED | 3/16X47/8
(MESH MOUNTED) FLUTE HERRINGBONE | 3/16x47/8

ASTORIA

6x12