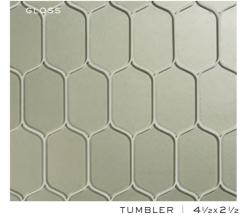

6x12

ASTORIA

FLUTE HERRINGBONE | <sup>3</sup>/16x4<sup>7</sup>/8 (MESH MOUNTED)

TUMBLER | 41/2x21/2 (MESH MOUNTED)

3x6

FLUTE STACKED | 3/16X47/8
(MESH MOUNTED)

HIGHBALL | 67/8x21/4 (MESH MOUNTED)

TRIM
STIR STICK
1/4 x 12

(MESH MOUNTED)

TUMBLER | 41/2x21/2

HIGHBALL | 67/8x21/4

(MESH MOUNTED)

3x6