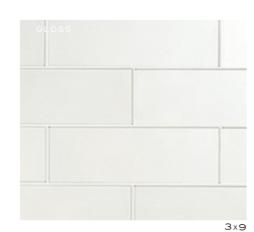

(FACING, CLOCKWISE FROM TOP):
FLUTE IN FRENCH 75 GLOSS, 6x12 IN MANHATTAN GLOSS,
HIGHBALL IN MANHATTAN GLOSS AND SILK,
TUMBLER IN FRENCH 75, 3x6 IN MANHATTAN & SOUTHSIDE SILK,
3x6 IN MOSCOW MULE SILK

6x12