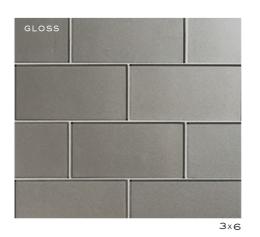

6x12

ASTORIA

FLUTE HERRINGBONE | <sup>3</sup>/16x4<sup>7</sup>/8 (MESH MOUNTED)

TUMBLER | 41/2x21/2 (MESH MOUNTED)

3x6

FLUTE STACKED | 3/16X47/8
(MESH MOUNTED)

HIGHBALL | 67/8x21/4 (MESH MOUNTED)

TRIM
STIR STICK
1/4 x 12

(MESH MOUNTED)

TUMBLER | 41/2x21/2

HIGHBALL | 67/8x21/4

(MESH MOUNTED)

3x6