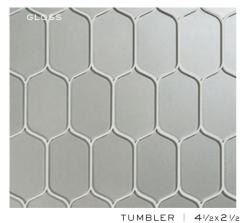

6x12

ASTORIA

FLUTE HERRINGBONE | <sup>3</sup>/16x4<sup>7</sup>/8 (MESH MOUNTED)

TUMBLER | 41/2x21/2 (MESH MOUNTED)

3x6

FLUTE STACKED | 3/16X47/8
(MESH MOUNTED)

HIGHBALL | 67/8x21/4 (MESH MOUNTED)

TRIM
STIR STICK
1/4 x 12

(MESH MOUNTED)

TUMBLER | 41/2x21/2

HIGHBALL | 67/8x21/4

(MESH MOUNTED)

3x6