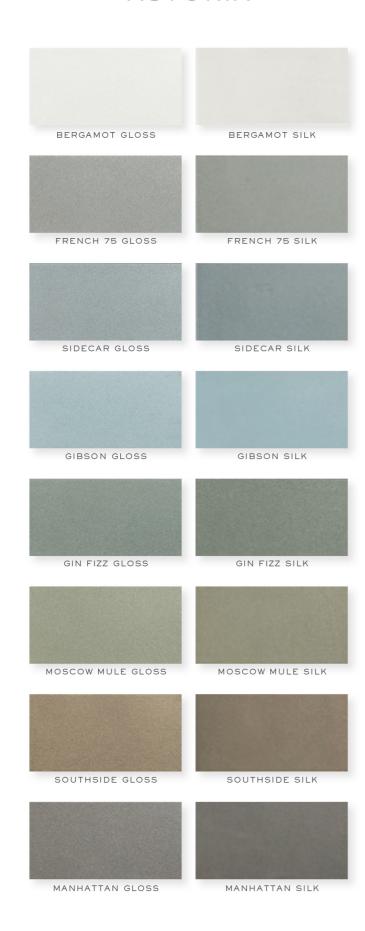

We have selected the most serene color palette – dusty hues in metallic gloss for a more sophisticated look, or metallic silk for a nuanced effect.

For grand hotels, resorts and spas, restaurants and bars - or for the residential metropolitan or coast haven -Astoria is sophisticated, soothing and elegantly modern.

AT-A-GLANCE

- 8 COLORS AVAILABLE IN GLOSS AND SILK
- 6 FIELD SIZES: 3x6, 3x9, 6x12, HIGHBALL, TUMBLER, FLUTE
- STIR STICK TRIM
- SHIPS WITHIN 24-48 HOURS

APPLICATIONS

- INTERIOR WALLS
- FIREPLACE SURROUNDS AND COOKTOP AREAS (TEMPERATURE MUST NOT EXCEED 338° F)
- SHOWER WALLS AND TUB SURROUNDS ARE ACCEPTABLE EXCEPT IN ANY SUBMERGED WATER AREA (OR ANYWHERE WATER CAN ACCUMULATE)
- NOT SUITABLE FOR STEAM SHOWERS, POOLS OR FOUNTAINS.