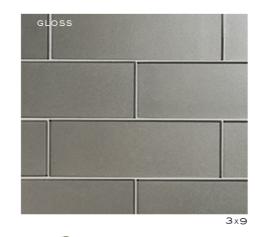

FLUTE HERRINGBONE | 3/16x47/8 (MESH MOUNTED)

(MESH MOUNTED)

3x9

(MESH MOUNTED)

(MESH MOUNTED)

FLUTE STACKED | 3/16X47/8
(MESH MOUNTED) FLUTE HERRINGBONE | 3/16x47/8

ASTORIA

6x12