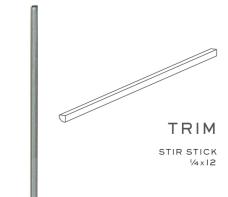

FLUTE HERRINGBONE | <sup>3</sup>/iex47/8 (MESH MOUNTED)

(MESH MOUNTED)

TRIM

STIR STICK

3x6

FLUTE STACKED | 3/16x47/8
(MESH MOUNTED)

HIGHBALL | 67/8x21/4

(MESH MOUNTED)

6x12

ASTORIA

FLUTE HERRINGBONE | <sup>3</sup>/16x4<sup>7</sup>/8 (MESH MOUNTED)

TUMBLER | 41/2x21/2 (MESH MOUNTED)

3x6

FLUTE STACKED | 3/16X47/8
(MESH MOUNTED)

HIGHBALL | 67/8x21/4 (MESH MOUNTED)

TRIM
STIR STICK
1/4 x 12

6x12

1

FRENC

FLUTE STACKED | 3/16X47/8
(MESH MOUNTED)

FLUTE HERRINGBONE | 3/16x47/8 (MESH MOUNTED)

HIGHBALL | 67/8x21/4 (MESH MOUNTED)

(MESH MOUNTED)

3x6

TRIM STIR STICK

FLUTE STACKED | 3/16x47/8
(MESH MOUNTED)

ASTORIA

(MESH MOUNTED)

FLUTE HERRINGBONE | 3/16x47/8

(MESH MOUNTED)

MOSCOW MULE

(ABOVE): HIGHBALL IN BERGAMOT SILK CREDIT: KRISTINE KAY INTERIORS / DAVID SPARKS PHOTOGRAPHY

AT-A-GLANCE

- 8 COLORS AVAILABLE IN GLOSS AND SILK
- 6 FIELD SIZES: 3x6, 3x9, 6x12, HIGHBALL, TUMBLER, FLUTE
- STIR STICK TRIM
- SHIPS WITHIN 24-48 HOURS

APPLICATIONS

- INTERIOR WALLS
- FIREPLACE SURROUNDS AND COOKTOP AREAS (TEMPERATURE MUST NOT EXCEED 338° F)
- SHOWER WALLS AND TUB SURROUNDS ARE ACCEPTABLE EXCEPT IN ANY SUBMERGED WATER AREA (OR ANYWHERE WATER CAN ACCUMULATE)
- NOT SUITABLE FOR STEAM SHOWERS, POOLS OR FOUNTAINS.

JUST SO YOU KNOW. . .

- Astoria Flute is 4mm thick. All other sizes 8mm thick.
- Highball, Tumbler and Flute are mesh mounted
- Must be cut very slowly to achieve the best cut
- "Stir Stick" is a finish trim shown in photo above
- Variation in color and metallic texture such as small imperfections (lines, dots, wrinkles) in the backing may be present and can be visible once installed. These are natural characteristics of the handcrafted process and do not affect the integrity of the tile.