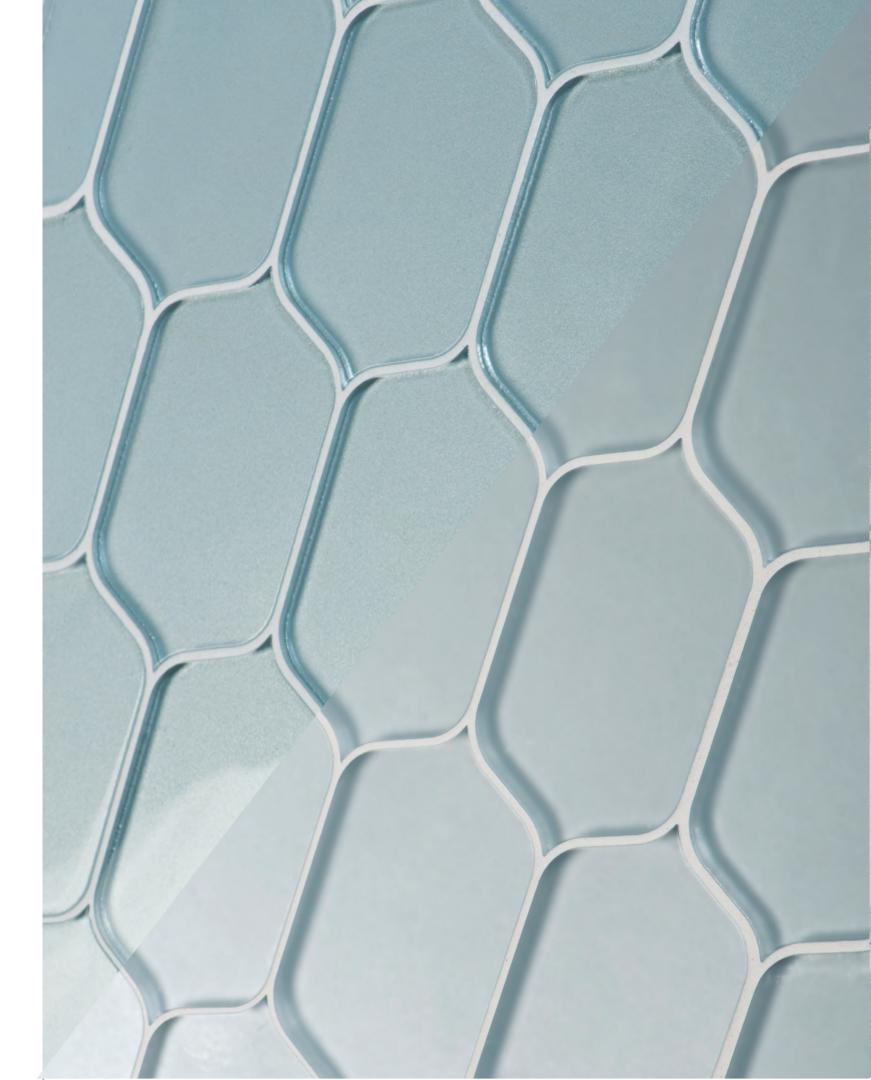

### ASTORIA

Astoria combines the classic forms you imagine with light-catching glass and metallic colorways, creating luminous, elegant ambiance. Choose from a selection of dusty hues curated by our design team in high gloss or silk finishes and add a little shimmer to your space.