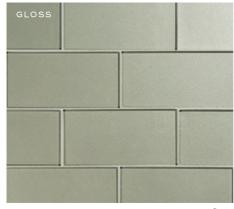

We have selected the most serene color palette – dusty hues in metallic gloss for a more sophisticated look, or metallic silk for a nuanced effect.

For grand hotels, resorts and spas, restaurants and bars - or for the residential metropolitan or coast haven -Astoria is sophisticated, soothing and elegantly modern.

### ASTORIA

Astoria combines the classic forms you imagine with light-catching glass and metallic colorways, creating luminous, elegant ambiance. Choose from a selection of dusty hues curated by our design team in high gloss or silk finishes and add a little shimmer to your space.