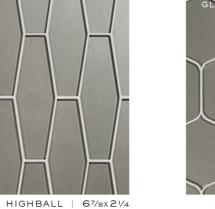

FLUTE HERRINGBONE | <sup>3</sup>/iex47/8 (MESH MOUNTED)

(MESH MOUNTED)

TRIM

STIR STICK

3x6

FLUTE STACKED | 3/16x47/8
(MESH MOUNTED)

HIGHBALL | 67/8x21/4

(MESH MOUNTED)

6x12

ASTORIA

FLUTE HERRINGBONE | <sup>3</sup>/16x4<sup>7</sup>/8 (MESH MOUNTED)

TUMBLER | 41/2x21/2 (MESH MOUNTED)

3x6

FLUTE STACKED | 3/16X47/8
(MESH MOUNTED)

HIGHBALL | 67/8x21/4 (MESH MOUNTED)

TRIM
STIR STICK
1/4 x 12

6x12

1

FRENC

FLUTE STACKED | 3/16X47/8
(MESH MOUNTED)

FLUTE HERRINGBONE | 3/16x47/8 (MESH MOUNTED)

HIGHBALL | 67/8x21/4 (MESH MOUNTED)

(MESH MOUNTED)

3x6

TRIM STIR STICK

FLUTE STACKED | 3/16x47/8
(MESH MOUNTED)

ASTORIA

(MESH MOUNTED)

FLUTE HERRINGBONE | 3/16x47/8

(MESH MOUNTED)

MOSCOW MULE

(ABOVE): HIGHBALL IN BERGAMOT SILK CREDIT: KRISTINE KAY INTERIORS / DAVID SPARKS PHOTOGRAPHY

(MESH MOUNTED)

TUMBLER | 41/2x21/2

HIGHBALL | 67/8x21/4

(MESH MOUNTED)

3x6