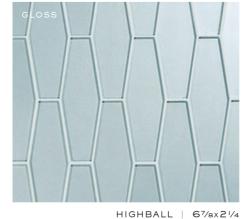

FLUTE HERRINGBONE | <sup>3</sup>/iex47/8 (MESH MOUNTED)

(MESH MOUNTED)

TRIM

STIR STICK

3x6

FLUTE STACKED | 3/16x47/8
(MESH MOUNTED)

HIGHBALL | 67/8x21/4

(MESH MOUNTED)

6x12

ASTORIA

FLUTE HERRINGBONE | <sup>3</sup>/16x4<sup>7</sup>/8 (MESH MOUNTED)

TUMBLER | 41/2x21/2 (MESH MOUNTED)

3x6

FLUTE STACKED | 3/16X47/8
(MESH MOUNTED)

HIGHBALL | 67/8x21/4 (MESH MOUNTED)

TRIM
STIR STICK
1/4 x 12

6x12

1

FRENC

FLUTE STACKED | 3/16X47/8
(MESH MOUNTED)

FLUTE HERRINGBONE | 3/16x47/8 (MESH MOUNTED)

HIGHBALL | 67/8x21/4 (MESH MOUNTED)

(MESH MOUNTED)

3x6

TRIM STIR STICK

FLUTE STACKED | 3/16x47/8
(MESH MOUNTED)

ASTORIA

(MESH MOUNTED)

FLUTE HERRINGBONE | 3/16x47/8

(MESH MOUNTED)

MOSCOW MULE

(ABOVE): HIGHBALL IN BERGAMOT SILK CREDIT: KRISTINE KAY INTERIORS / DAVID SPARKS PHOTOGRAPHY

FLUTE HERRINGBONE | 3/16x47/8 (MESH MOUNTED)

(MESH MOUNTED)

3x9

(MESH MOUNTED)

(MESH MOUNTED)

FLUTE STACKED | 3/16X47/8
(MESH MOUNTED) FLUTE HERRINGBONE | 3/16x47/8

ASTORIA

6x12

(MESH MOUNTED)

TUMBLER | 41/2x21/2

HIGHBALL | 67/8x21/4

(MESH MOUNTED)

3x6