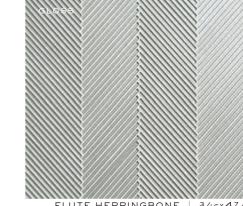

FLUTE HERRINGBONE | <sup>3</sup>/iex47/8 (MESH MOUNTED)

(MESH MOUNTED)

TRIM

STIR STICK

3x6

FLUTE STACKED | 3/16x47/8
(MESH MOUNTED)

HIGHBALL | 67/8x21/4

(MESH MOUNTED)

6x12

ASTORIA

FLUTE HERRINGBONE | <sup>3</sup>/16x4<sup>7</sup>/8 (MESH MOUNTED)

TUMBLER | 41/2x21/2 (MESH MOUNTED)

3x6

FLUTE STACKED | 3/16X47/8
(MESH MOUNTED)

HIGHBALL | 67/8x21/4 (MESH MOUNTED)

TRIM
STIR STICK
1/4 x 12

6x12

1

FRENC

FLUTE STACKED | 3/16X47/8
(MESH MOUNTED)

FLUTE HERRINGBONE | 3/16x47/8 (MESH MOUNTED)

HIGHBALL | 67/8x21/4 (MESH MOUNTED)

(MESH MOUNTED)

3x6

TRIM STIR STICK

FLUTE STACKED | 3/16x47/8
(MESH MOUNTED)

ASTORIA

(MESH MOUNTED)

FLUTE HERRINGBONE | 3/16x47/8

(MESH MOUNTED)

MOSCOW MULE

(ABOVE): HIGHBALL IN BERGAMOT SILK CREDIT: KRISTINE KAY INTERIORS / DAVID SPARKS PHOTOGRAPHY

FLUTE HERRINGBONE | 3/16x47/8 (MESH MOUNTED)

(MESH MOUNTED)

3x9

(MESH MOUNTED)

(MESH MOUNTED)

FLUTE STACKED | 3/16X47/8
(MESH MOUNTED) FLUTE HERRINGBONE | 3/16x47/8

ASTORIA

6x12