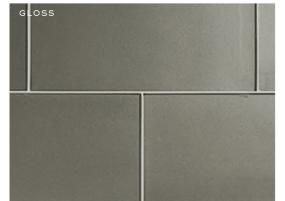

6x12

ASTORIA

FLUTE HERRINGBONE | <sup>3</sup>/16x4<sup>7</sup>/8 (MESH MOUNTED)

TUMBLER | 41/2x21/2 (MESH MOUNTED)

3x6

FLUTE STACKED | 3/16X47/8
(MESH MOUNTED)

HIGHBALL | 67/8x21/4 (MESH MOUNTED)

TRIM
STIR STICK
1/4 x 12

6x12

1

FRENC

FLUTE STACKED | 3/16X47/8
(MESH MOUNTED)

FLUTE HERRINGBONE | 3/16x47/8 (MESH MOUNTED)

HIGHBALL | 67/8x21/4 (MESH MOUNTED)

(MESH MOUNTED)

3x6

FLUTE HERRINGBONE | 3/16x47/8 (MESH MOUNTED)

(MESH MOUNTED)

3x9

(MESH MOUNTED)

(MESH MOUNTED)

FLUTE STACKED | 3/16X47/8
(MESH MOUNTED) FLUTE HERRINGBONE | 3/16x47/8

ASTORIA

6x12