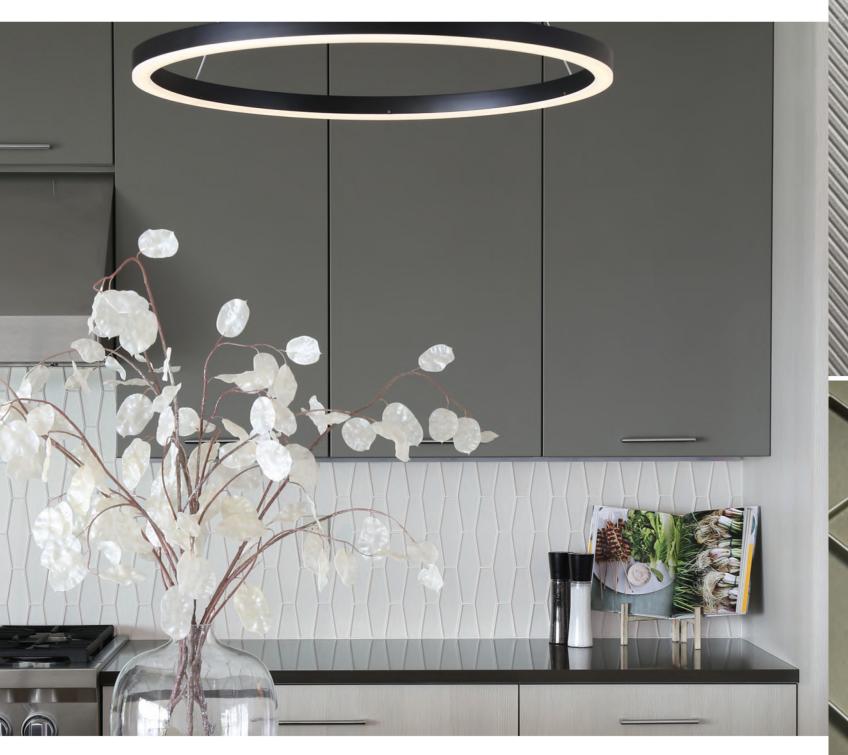

TRIM STIR STICK

FLUTE STACKED | 3/16x47/8
(MESH MOUNTED)

ASTORIA

(MESH MOUNTED)

FLUTE HERRINGBONE | 3/16x47/8

(MESH MOUNTED)

MOSCOW MULE

(ABOVE): HIGHBALL IN BERGAMOT SILK CREDIT: KRISTINE KAY INTERIORS / DAVID SPARKS PHOTOGRAPHY