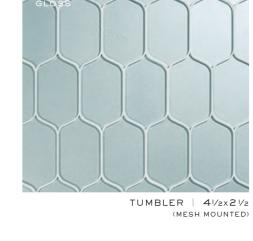

6x12

ASTORIA

FLUTE HERRINGBONE | <sup>3</sup>/16x4<sup>7</sup>/8 (MESH MOUNTED)

TUMBLER | 41/2x21/2 (MESH MOUNTED)

3x6

FLUTE STACKED | 3/16X47/8
(MESH MOUNTED)

HIGHBALL | 67/8x21/4 (MESH MOUNTED)

TRIM
STIR STICK
1/4 x 12

(MESH MOUNTED)

TUMBLER | 41/2x21/2

HIGHBALL | 67/8x21/4

(MESH MOUNTED)

3x6