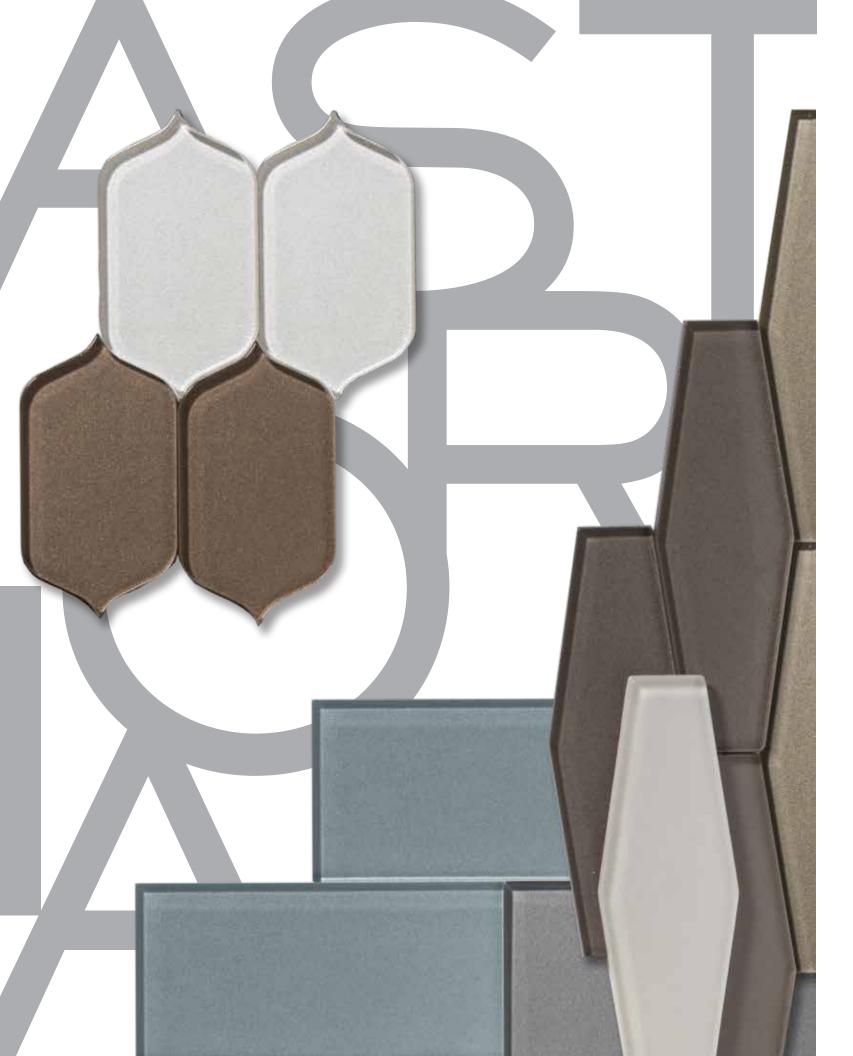

#### ASTORIA

Reminiscent of the style-forward days of Old Hollywood and New York in the roaring twenties, Astoria brings all the dazzle, elegance, and flair in modern-cut classic forms with just the right amount of shimmer.

(FACING, CLOCKWISE FROM TOP): TUMBLER IN BERGAMOT GLOSS; HIGHBALL IN MANHATTAN SILK, MOSCOW MULE GLOSS AND BERGAMOT SILK; 3x6 IN SIDECAR GLOSS AND GIBSON GLOSS; TUMBLER IN SOUTHSIDE GLOSS.

(FACING): TUMBLER IN GIBSON GLOSS (TOP) AND GIBSON SILK (BOTTOM)