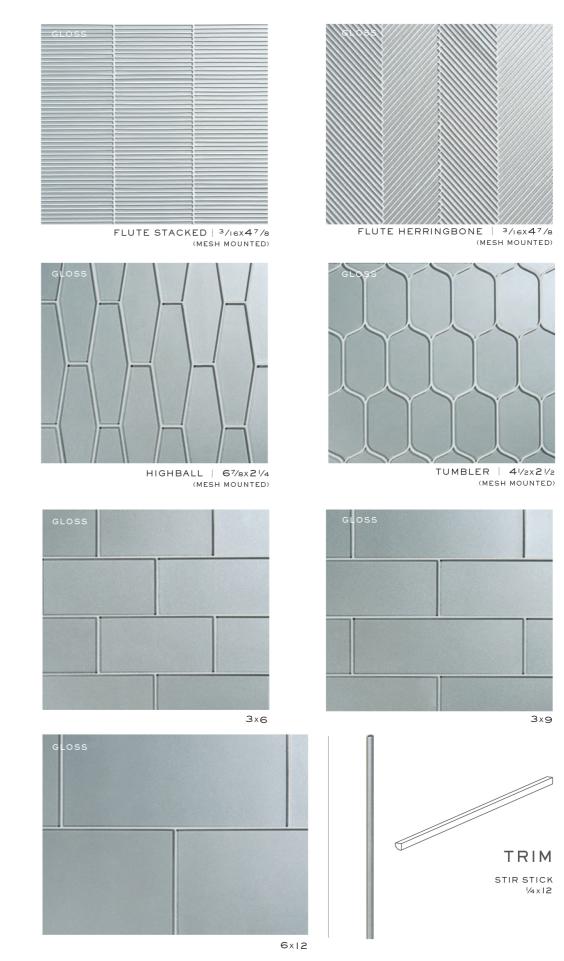

FLUTE HERRINGBONE | <sup>3</sup>/iex47/8 (MESH MOUNTED)

(MESH MOUNTED)

TRIM

STIR STICK

3x6

FLUTE STACKED | 3/16x47/8
(MESH MOUNTED)

HIGHBALL | 67/8x21/4

(MESH MOUNTED)

6x12

ASTORIA

FLUTE HERRINGBONE | <sup>3</sup>/16x4<sup>7</sup>/8 (MESH MOUNTED)

TUMBLER | 41/2x21/2 (MESH MOUNTED)

3x6

FLUTE STACKED | 3/16X47/8
(MESH MOUNTED)

HIGHBALL | 67/8x21/4 (MESH MOUNTED)

TRIM
STIR STICK
1/4 x 12

6x12

1

FRENC

FLUTE STACKED | 3/16X47/8
(MESH MOUNTED)

FLUTE HERRINGBONE | 3/16x47/8 (MESH MOUNTED)

HIGHBALL | 67/8x21/4 (MESH MOUNTED)

(MESH MOUNTED)

3x6

TRIM STIR STICK

FLUTE STACKED | 3/16x47/8
(MESH MOUNTED)

ASTORIA

(MESH MOUNTED)

FLUTE HERRINGBONE | 3/16x47/8

(MESH MOUNTED)

MOSCOW MULE

(ABOVE): HIGHBALL IN BERGAMOT SILK CREDIT: KRISTINE KAY INTERIORS / DAVID SPARKS PHOTOGRAPHY

FLUTE HERRINGBONE | 3/16x47/8 (MESH MOUNTED)

(MESH MOUNTED)

3x9

(MESH MOUNTED)

(MESH MOUNTED)

FLUTE STACKED | 3/16X47/8
(MESH MOUNTED) FLUTE HERRINGBONE | 3/16x47/8

ASTORIA

6x12

(MESH MOUNTED)

TUMBLER | 41/2x21/2

HIGHBALL | 67/8x21/4

(MESH MOUNTED)

3x6

AT-A-GLANCE

- 8 COLORS AVAILABLE IN GLOSS AND SILK
- 6 FIELD SIZES: 3x6, 3x9, 6x12, HIGHBALL, TUMBLER, FLUTE
- STIR STICK TRIM
- SHIPS WITHIN 24-48 HOURS

APPLICATIONS

- INTERIOR WALLS
- FIREPLACE SURROUNDS AND COOKTOP AREAS (TEMPERATURE MUST NOT EXCEED 338° F)
- SHOWER WALLS AND TUB SURROUNDS ARE ACCEPTABLE EXCEPT IN ANY SUBMERGED WATER AREA (OR ANYWHERE WATER CAN ACCUMULATE)
- NOT SUITABLE FOR STEAM SHOWERS, POOLS OR FOUNTAINS.

JUST SO YOU KNOW. . .

- Astoria Flute is 4mm thick. All other sizes 8mm thick.
- Highball, Tumbler and Flute are mesh mounted
- Must be cut very slowly to achieve the best cut
- "Stir Stick" is a finish trim shown in photo above
- Variation in color and metallic texture such as small imperfections (lines, dots, wrinkles) in the backing may be present and can be visible once installed. These are natural characteristics of the handcrafted process and do not affect the integrity of the tile.