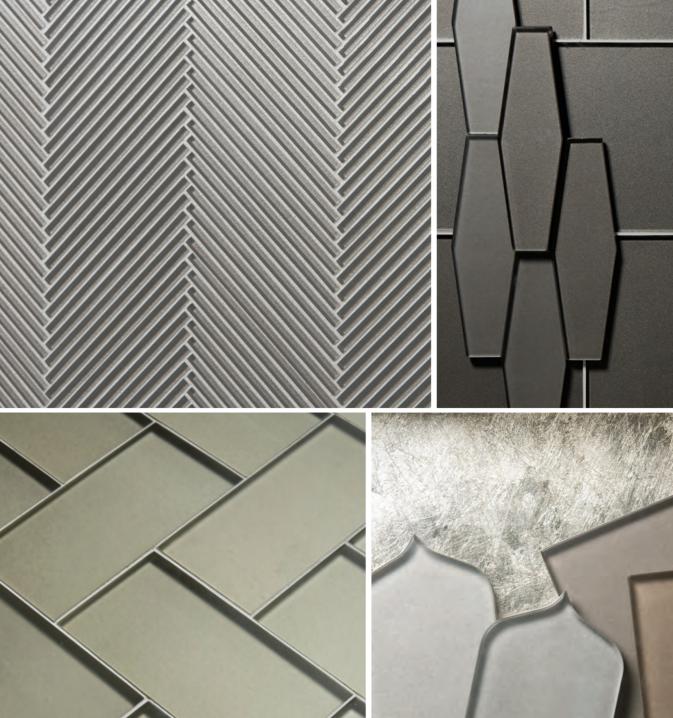

FLUTE HERRINGBONE | <sup>3</sup>/iex47/8 (MESH MOUNTED)

(MESH MOUNTED)

TRIM

STIR STICK

3x6

FLUTE STACKED | 3/16x47/8
(MESH MOUNTED)

HIGHBALL | 67/8x21/4

(MESH MOUNTED)

6x12

ASTORIA

FLUTE HERRINGBONE | <sup>3</sup>/16x4<sup>7</sup>/8 (MESH MOUNTED)

TUMBLER | 41/2x21/2 (MESH MOUNTED)

3x6

FLUTE STACKED | 3/16X47/8
(MESH MOUNTED)

HIGHBALL | 67/8x21/4 (MESH MOUNTED)

TRIM
STIR STICK
1/4 x 12

FLUTE HERRINGBONE | 3/16x47/8 (MESH MOUNTED)

(MESH MOUNTED)

3x9

(MESH MOUNTED)

(MESH MOUNTED)

FLUTE STACKED | 3/16X47/8
(MESH MOUNTED) FLUTE HERRINGBONE | 3/16x47/8

ASTORIA

6x12