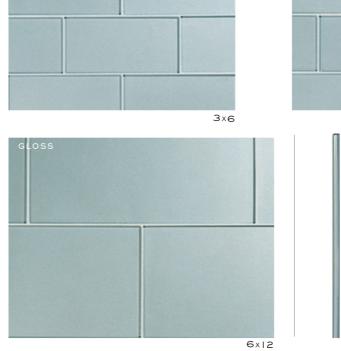

AT-A-GLANCE

- 8 COLORS AVAILABLE IN GLOSS AND SILK
- 6 FIELD SIZES: 3x6, 3x9, 6x12, HIGHBALL, TUMBLER, FLUTE
- STIR STICK TRIM
- SHIPS WITHIN 24-48 HOURS

APPLICATIONS

- INTERIOR WALLS
- FIREPLACE SURROUNDS AND COOKTOP AREAS (TEMPERATURE MUST NOT EXCEED 338° F)
- SHOWER WALLS AND TUB SURROUNDS ARE ACCEPTABLE EXCEPT IN ANY SUBMERGED WATER AREA (OR ANYWHERE WATER CAN ACCUMULATE)
- NOT SUITABLE FOR STEAM SHOWERS, POOLS OR FOUNTAINS.